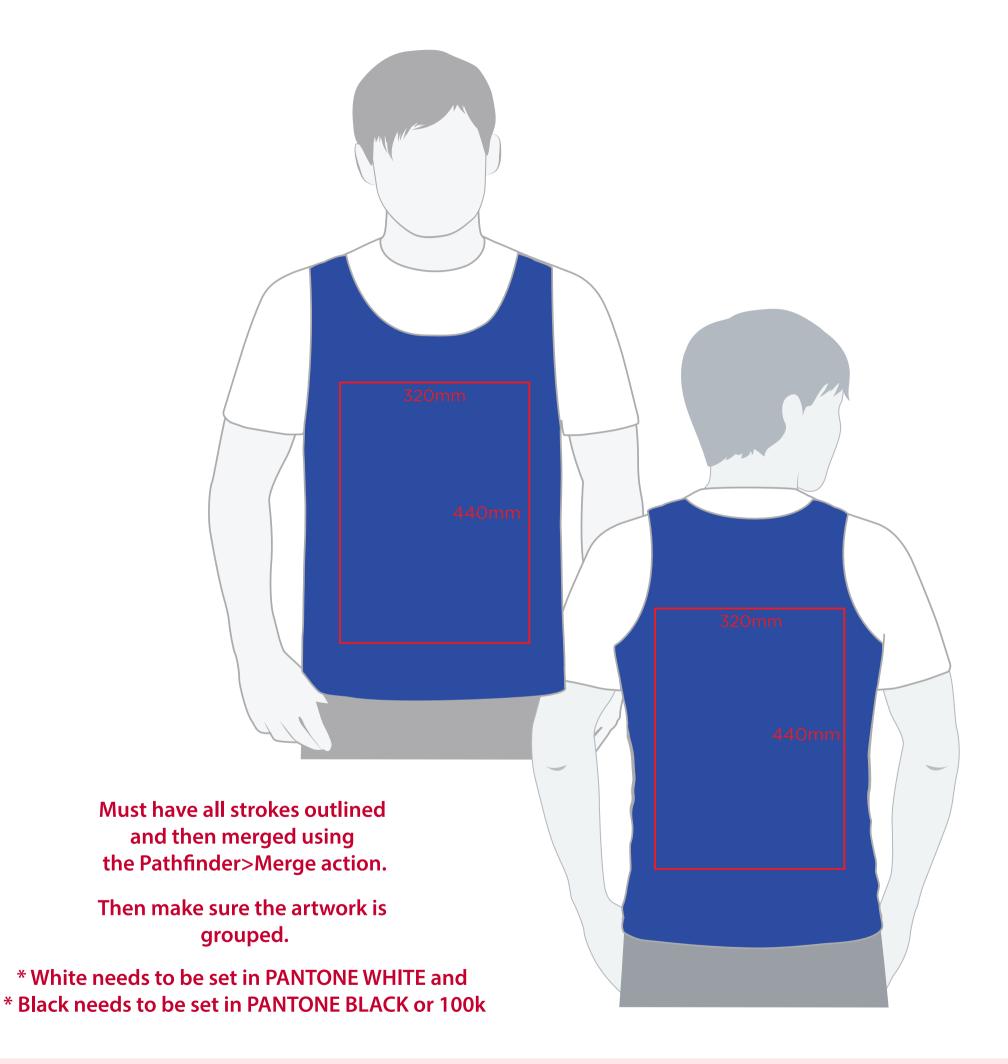

## YOUR VISUAL PROOF (1 of 2)

**Artwork not to scale (to be used as a guide only)** Please see page 2 for actual artwork size.

Order Reference xxxxxx

Date created xx/xx/xx

Created by xx

Product 190077
Colour Blue

**Branding** Spot colour (1 col. max)

## **Artwork Advisories**

This template is not to scale and is to be used as a **guide for print size** & positioning only.

On coloured shirts a layer of white is printed underneath the artwork to ensure the colour of the product doesn't affect the print.

## YOUR VISUAL PROOF (2 of 2)

**Order Reference** XXXXXX xx/xx/xx Date created Created by

**Print position** XXXX

Print area xx x xxmm Logo size xx x xxmm

Spot colour (1 col. max) Branding

XX