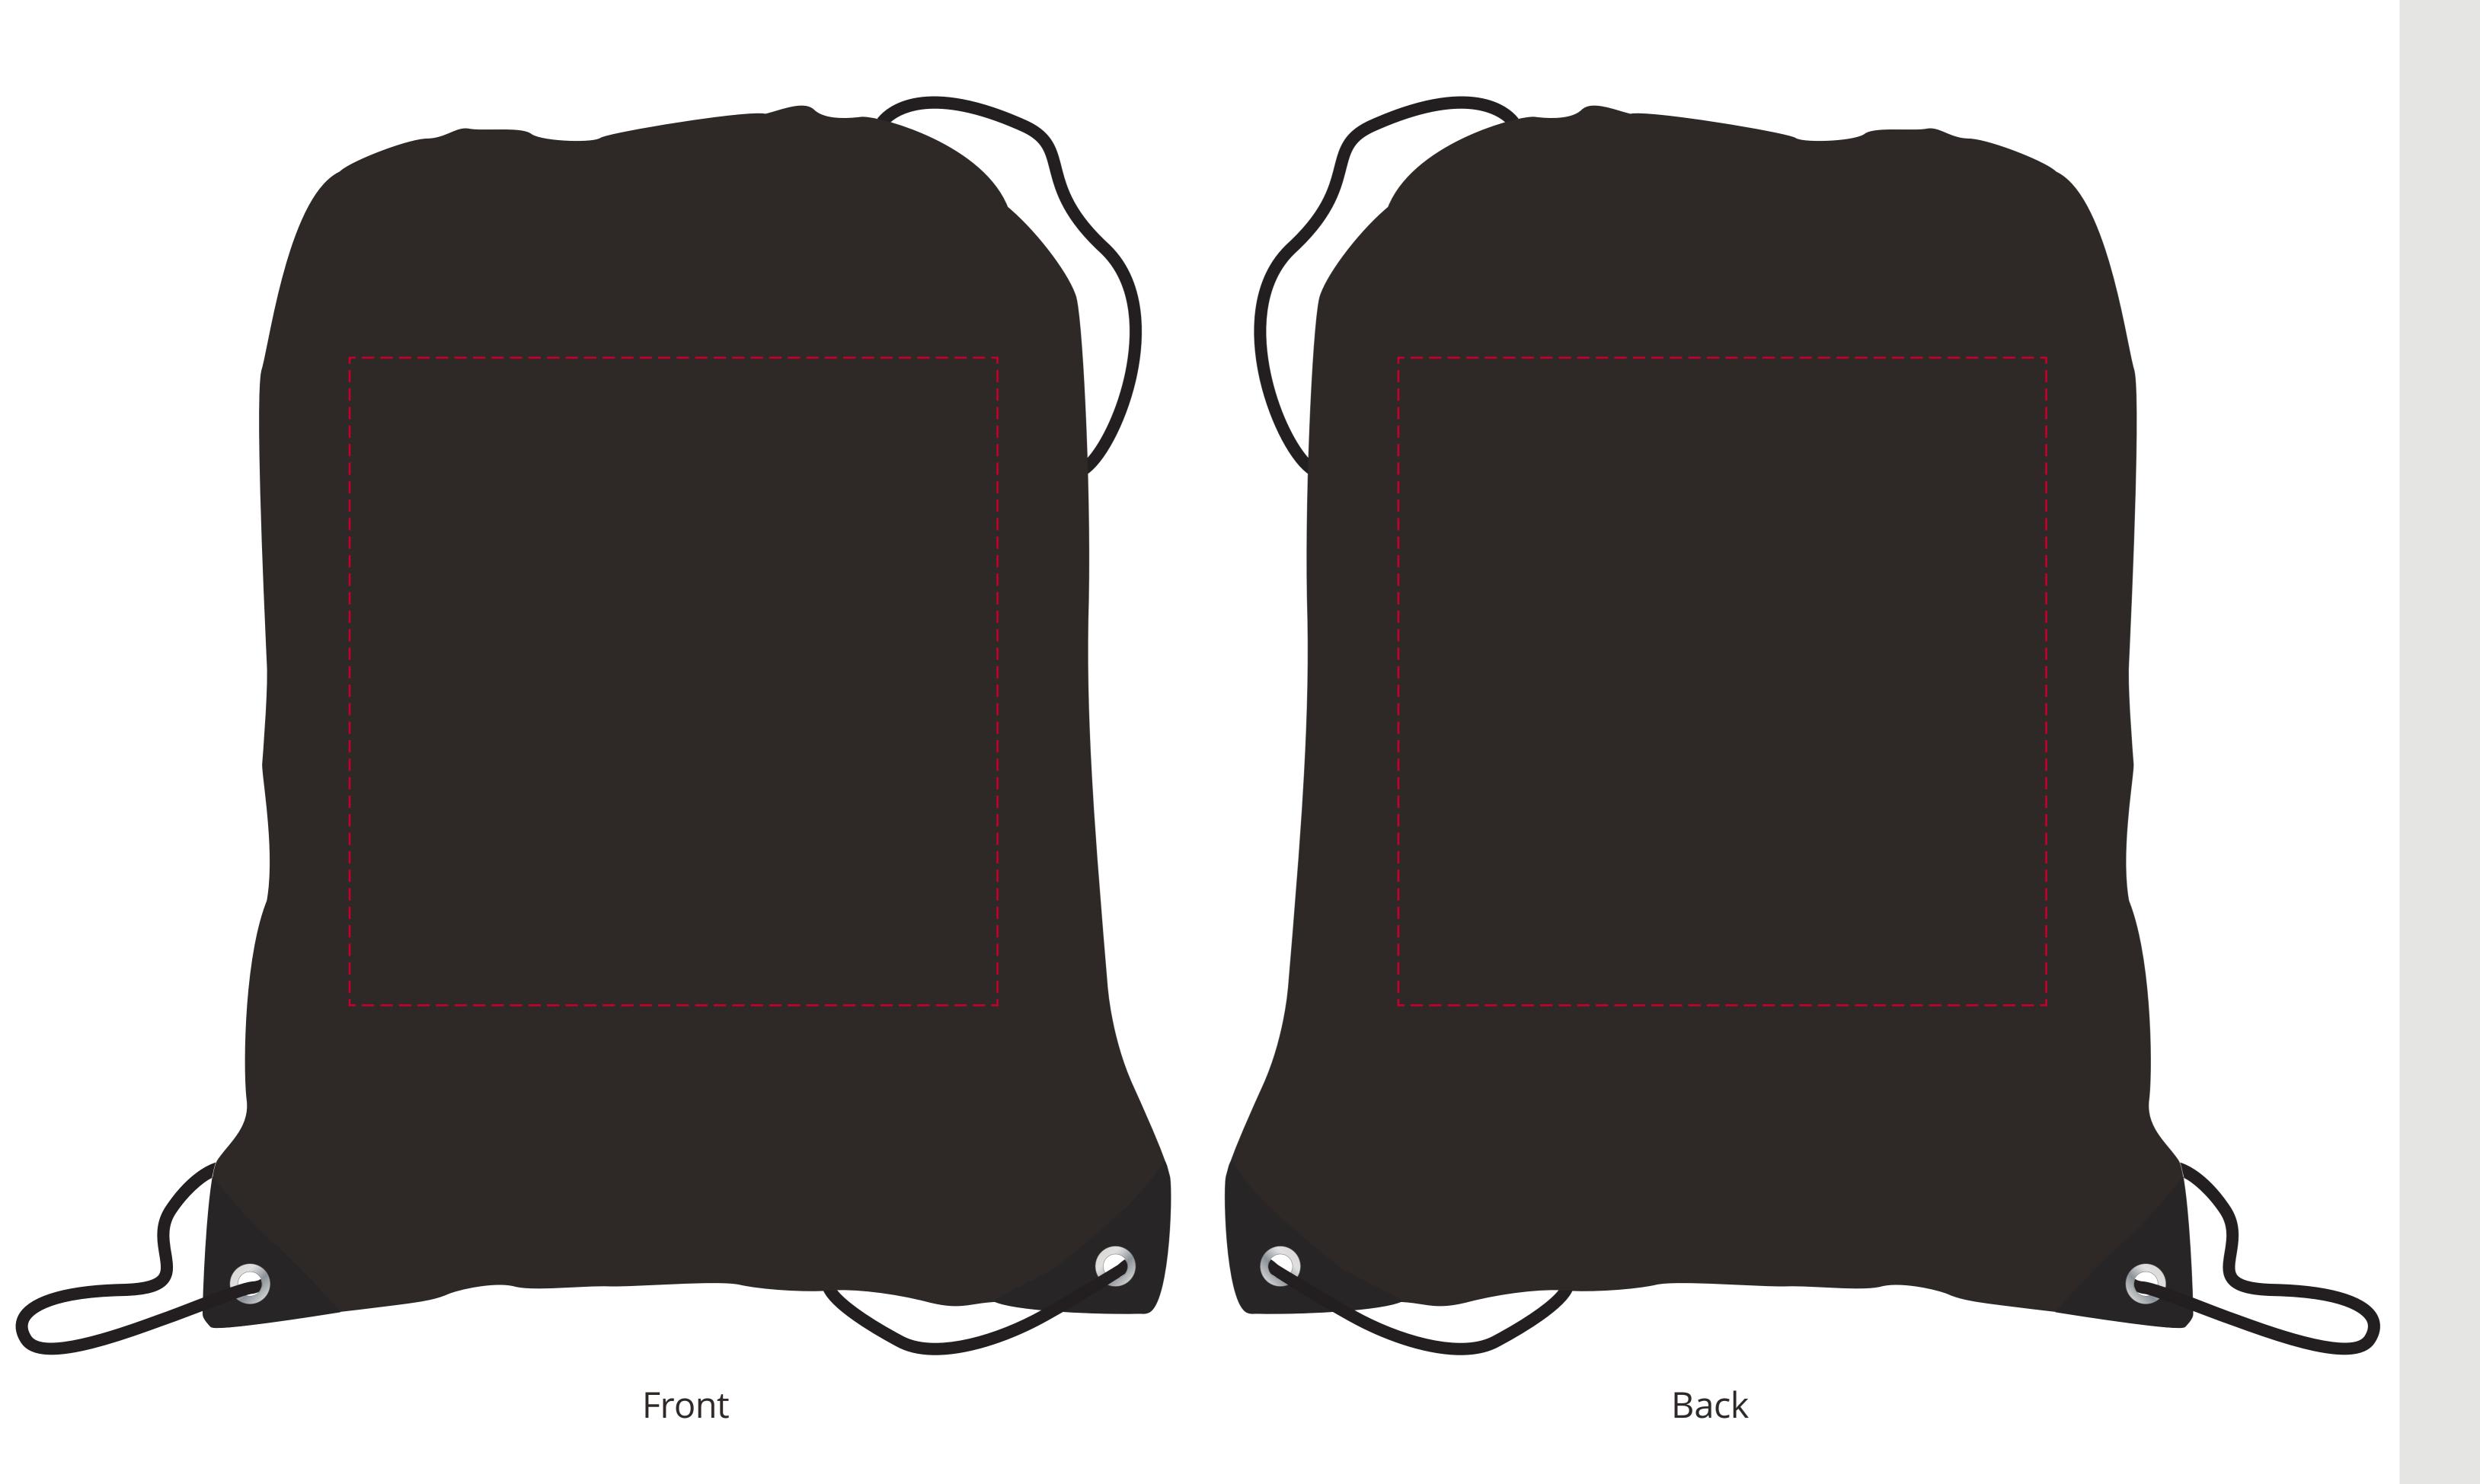

## YOUR VISUAL PROOF

Scale 100% Print area 225 x 225 mm Logo size xx x xmm

Order Reference xxxxxxx

Date created xx/xx/xx

Created by xx

Product 188965 Colour Black

Branding Spot colour