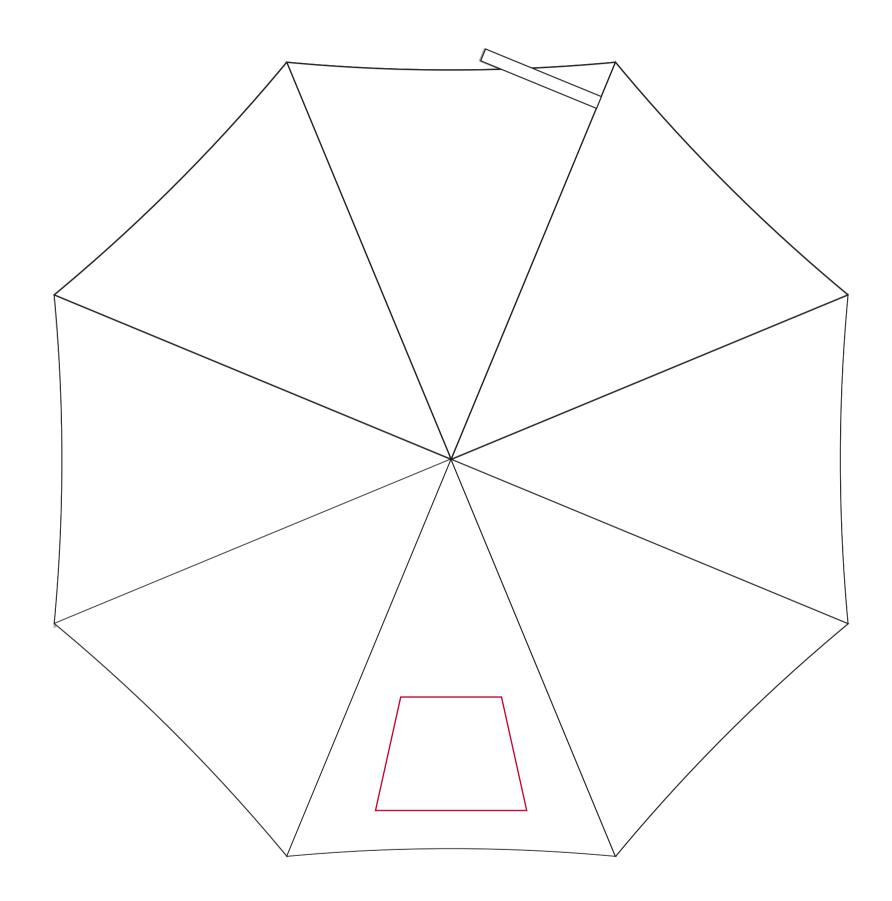

## YOUR VISUAL PROOF (1 of 2)

Visual Scale 20% Please see page 2 for actual artwork size.

| Order Reference | XXXXXX   |
|-----------------|----------|
| Date created    | xx/xx/xx |
| Created by      | XX       |

| Product  |  |
|----------|--|
| Colour   |  |
| Branding |  |

190182 White Spot colour / Full Colour

## YOUR VISUAL PROOF (2 of 2)

Visual scale 100%.

Order Reference Date created Created by xxxxxx xx/xx/xx xx

Print area Logo size Branding 200 x 150 mm xx x xxmm Spot colour / Full Colour