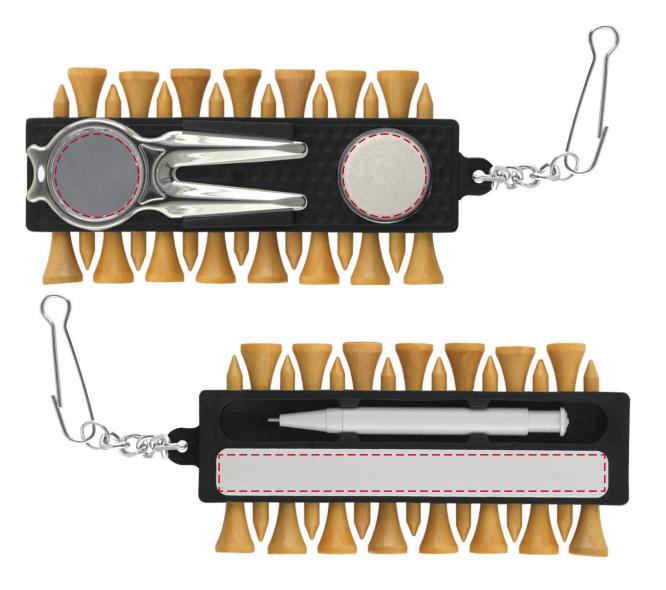

## YOUR VISUAL PROOF

**Order Reference** XXXXXX **Date created** xx/xx/xx **Created by** XX

**Product** 190133 Colour Black

**Branding** Full Colour (domed)