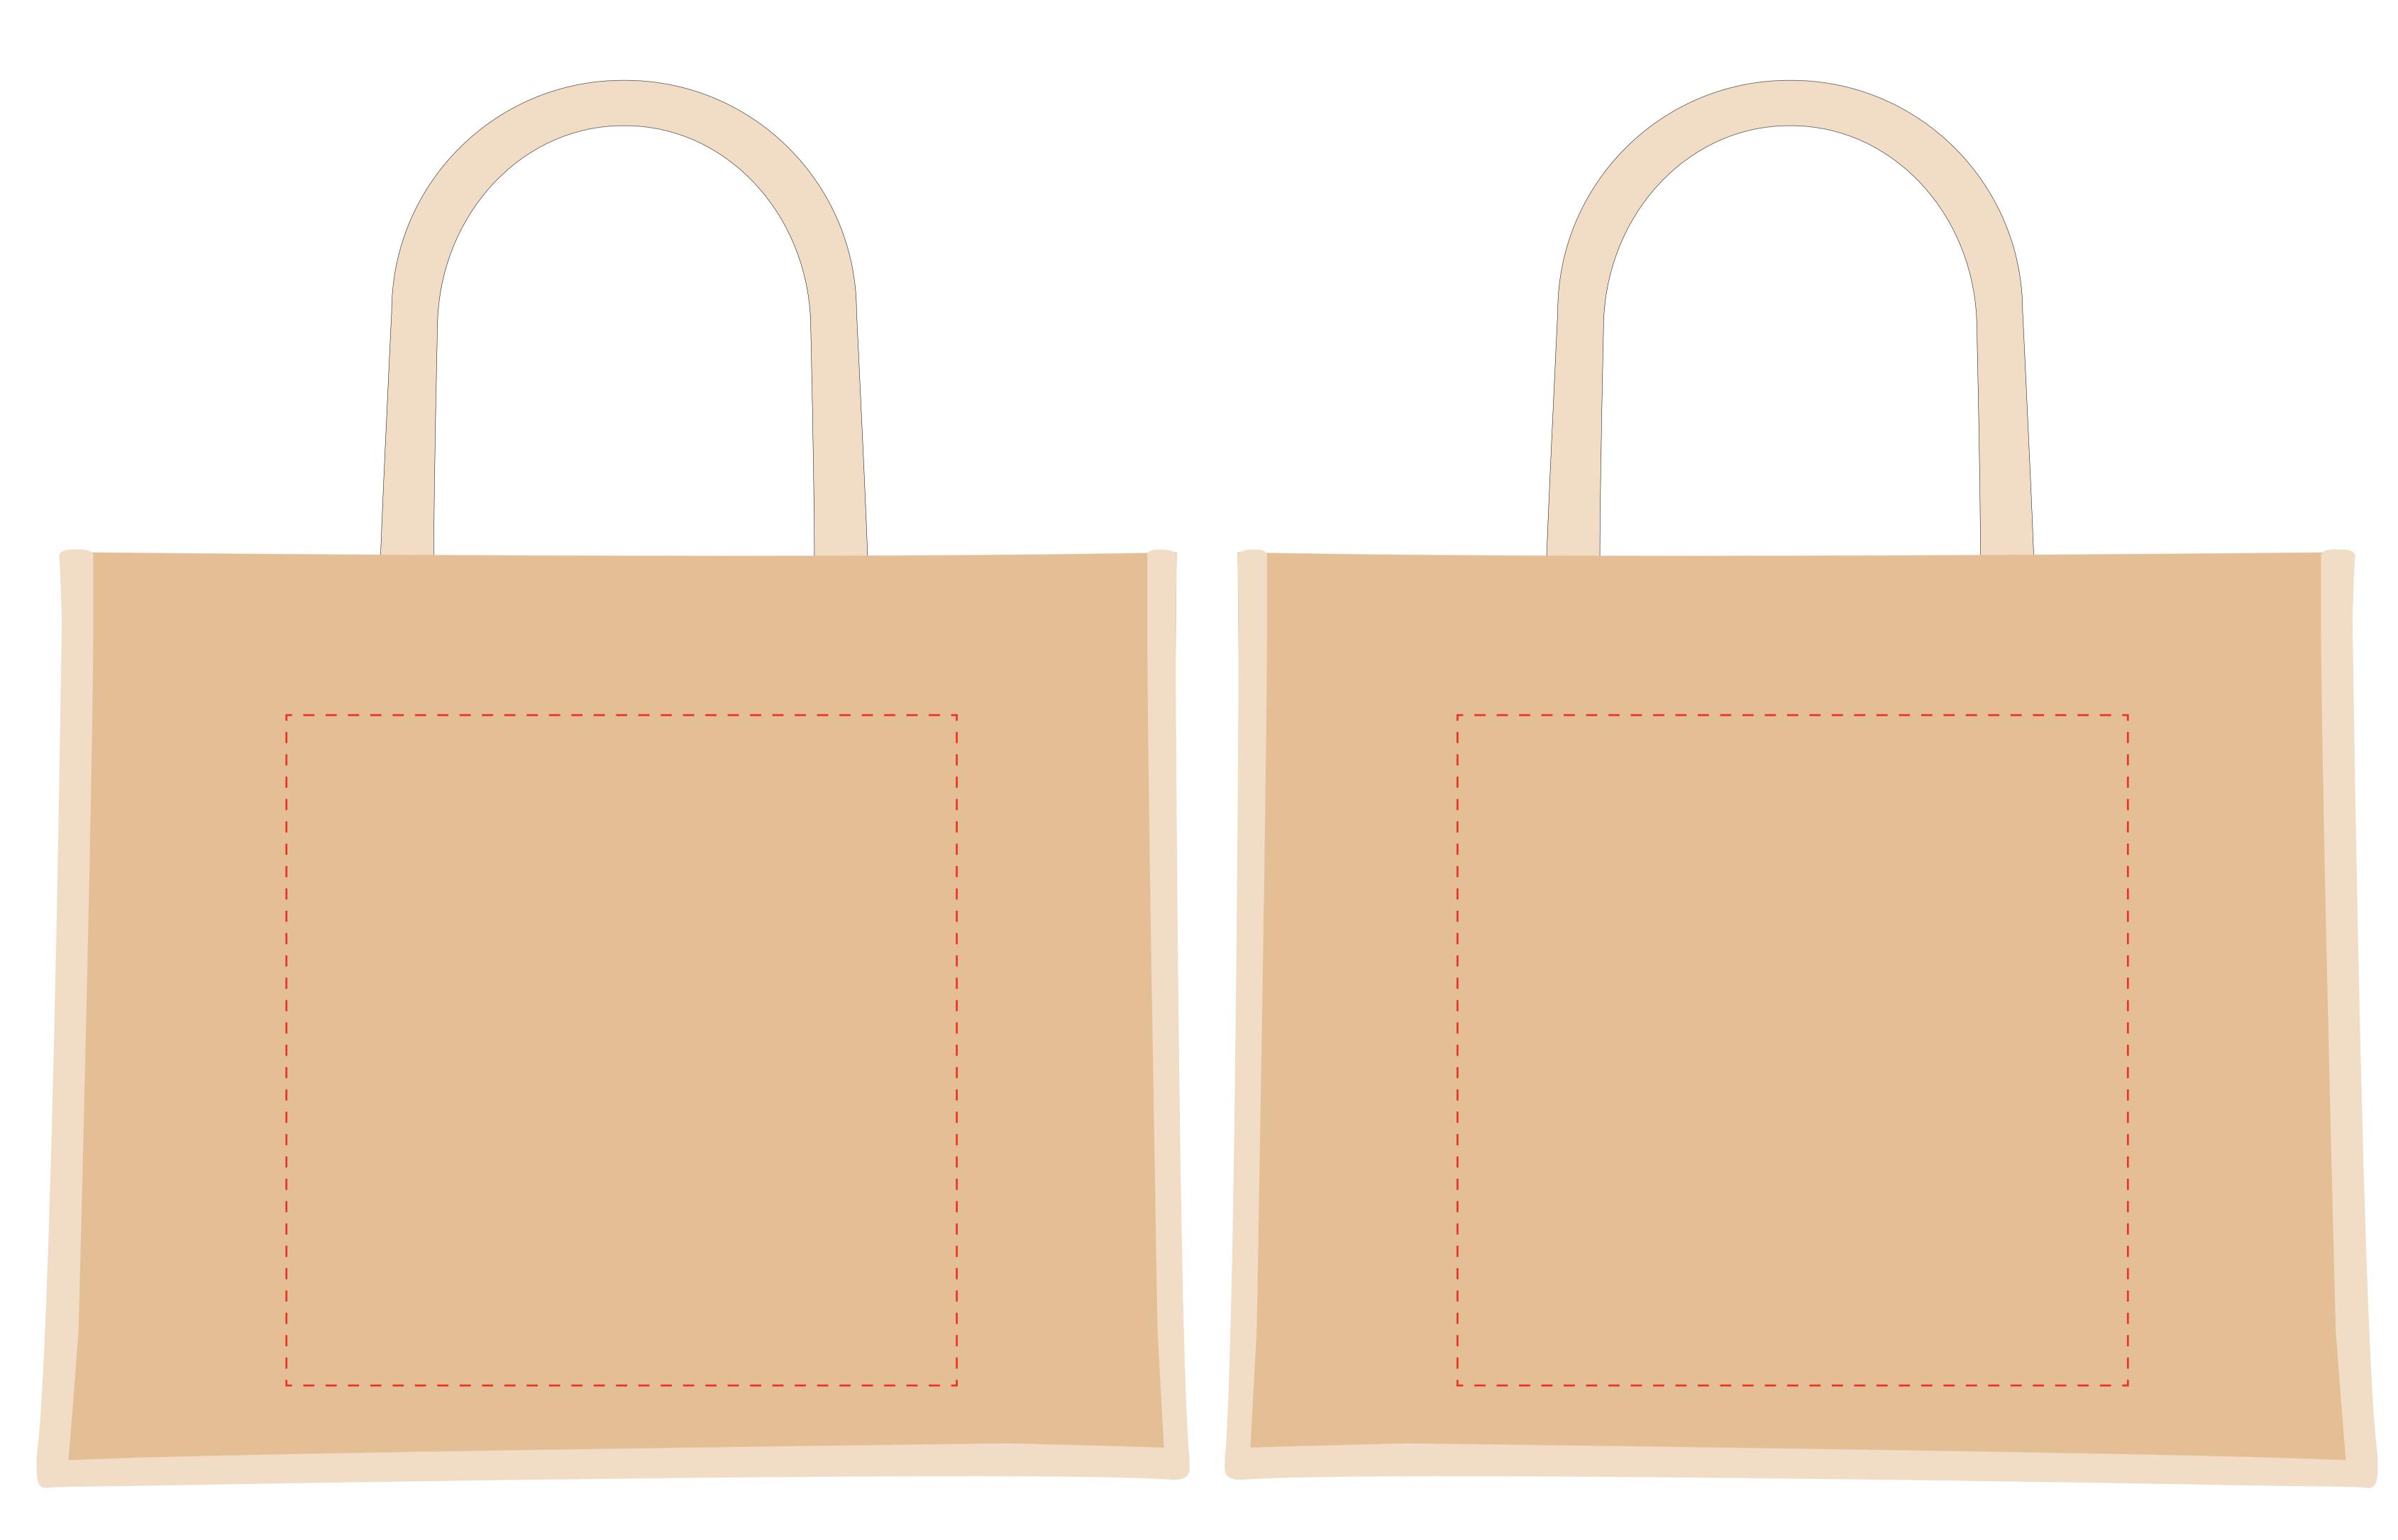

## YOUR VISUAL PROOF

Front

Scale 100% Print area 250 x 250 mm Logo size xx x xxmm

Order Reference xxxxxxx

Date created xx/xx/xx

Created by xx

Product 187904 Colour Natural

Branding Spot Colour

## Artwork Advisories

Artwork may distort due to the coarse texture. Artwork must be atleast 1.05mm thick to avoid filling in.

It is the customer's responsibility to ensure that the proof is correct in all areas. Please be sure to double-check spelling, grammar, layout and design before approving artwork. Due to the variation in monitor colours and adjustments, PDF proofs may not provide an accurate colour representation of the final product & printed work. Once artwork is approved, your order will be processed based on the above unless any amendments are made. All orders are subject to our terms and conditions.