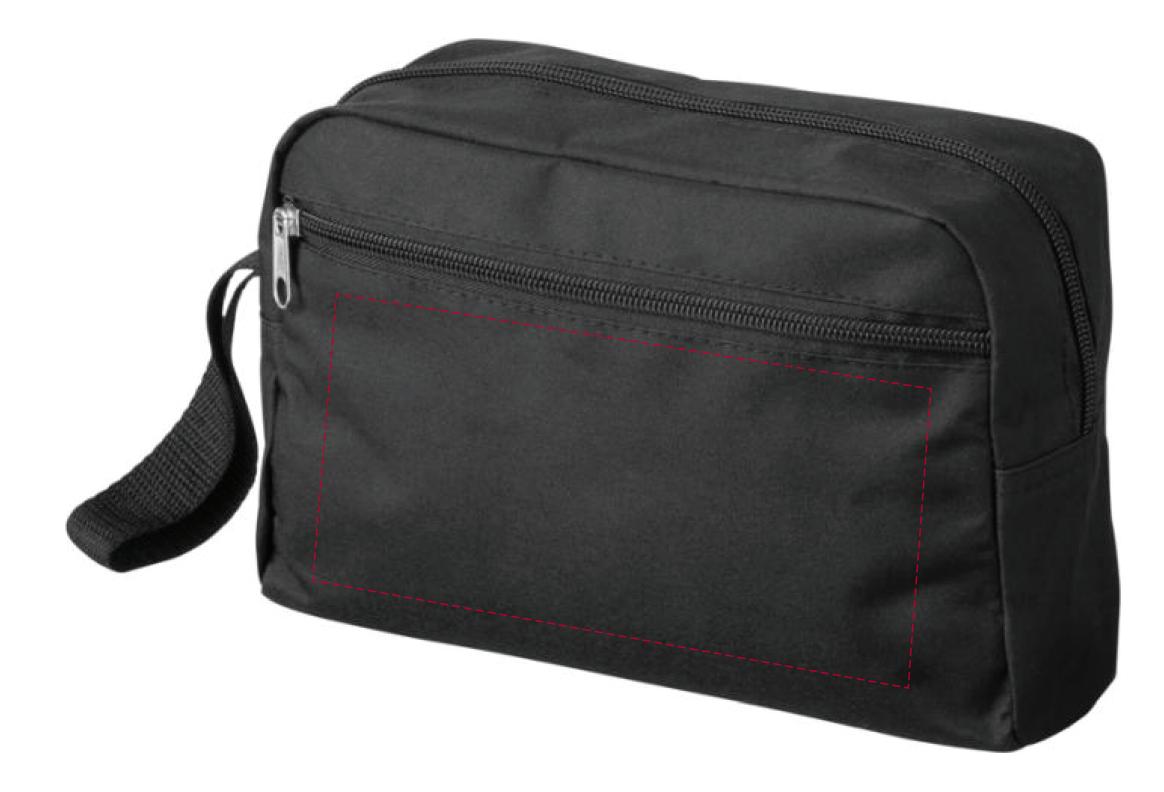

## YOUR VISUAL PROOF (2 of 2)

Order ReferencexxxxxDate createdxx/xx/xxCreated byxx

| Print area | 170 x 80mm             |
|------------|------------------------|
| Logo size  | xx x xxmm              |
| Branding   | Spot Colour (Transfer) |

| Product  | 190155                 |
|----------|------------------------|
| Colour   | Black                  |
| Branding | Spot Colour (Transfer) |