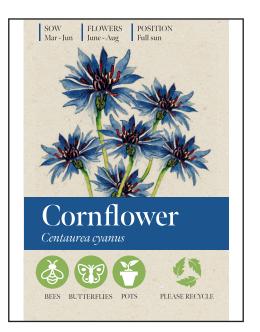

## YOUR VISUAL PROOF

Order ReferencexxxxxxDate createdxx/xx/xxCreated byxx

| Product      | 188302      |
|--------------|-------------|
| Colour       | White       |
| Seed Variant | Cornflower  |
| Branding     | Full Colour |