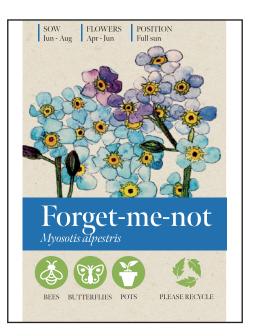

## YOUR VISUAL PROOF

Order ReferencexxxxxxDate createdxx/xx/xxCreated byxx

| Product      | 188302        |
|--------------|---------------|
| Colour       | White         |
| Seed Variant | Forget me Not |
| Branding     | Full Colour   |