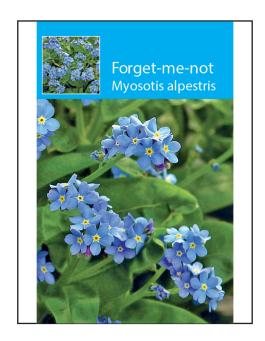

## YOUR VISUAL PROOF

**Order Reference** XXXXXX **Date created** xx/xx/xx**Created by** XX

**Product** 188302 Colour White

**Seed Variant** Forget me Not **Branding Full Colour** 