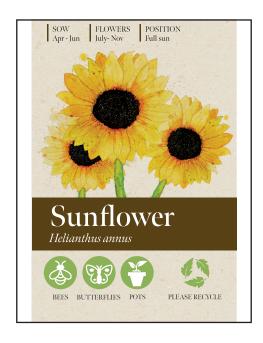

## YOUR VISUAL PROOF

Order Reference xxxxxx

Date created xx/xx/xx

Created by xx

Product 188302 Colour White

Seed Variant Sunflower
Branding Full Colour