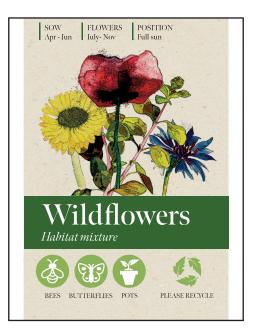

## YOUR VISUAL PROOF

Order ReferenceXXXXXXDate createdXX/XX/XXCreated byXX

| Product      | 188302      |
|--------------|-------------|
| Colour       | White       |
| Seed Variant | Wildflowers |
| Branding     | Full Colour |