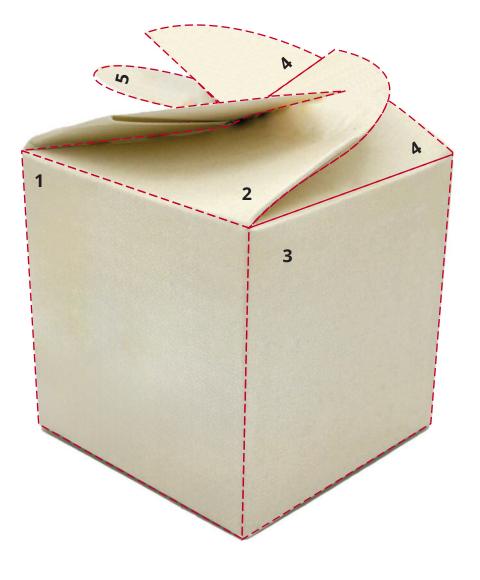

## YOUR VISUAL PROOF (1 of 2)

For Visual Purposes Only. Please see page 2 for actual artwork size.

Order Reference xxxxxx Date created xx/xx/xx Created by xx

| Product      | 183770            |
|--------------|-------------------|
| Colour       | Terracotta        |
| Seed Variant | Butterfly and Bee |
| Branding     | Full Colour       |

## YOUR VISUAL PROOF (2 of 2)

--- Bleed Area

- Cut Line
- --- Fold Line

Match the numbers on each panel to the warped image on page 1. Clip and copy artwork.

Visual scale 100%.

Order Reference Date created Created by