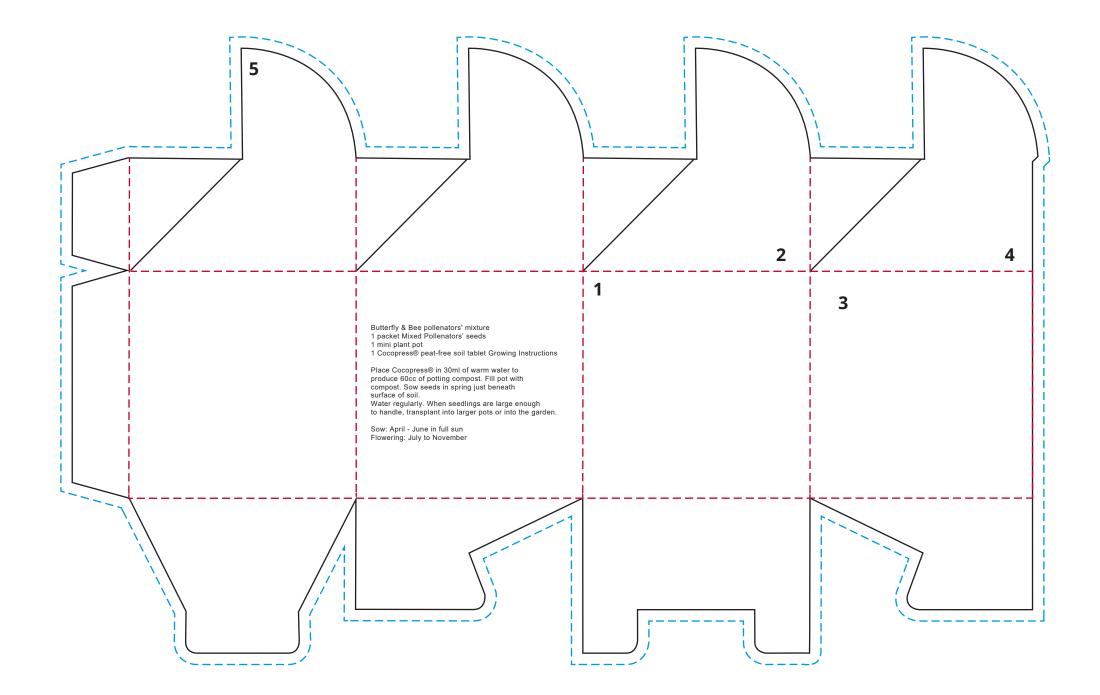

## YOUR VISUAL PROOF (2 of 2)

--- Bleed Area

- Cut Line
- --- Fold Line

Match the numbers on each panel to the warped image on page 1. Clip and copy artwork.

Visual scale 100%.

Order Reference Date created Created by