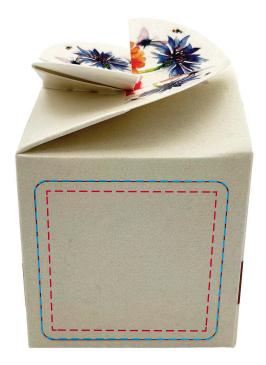

## YOUR VISUAL PROOF (2 of 2)

--- Print Area

--- Bleed

Visual scale 100%.

Order Reference

Date created

Print area

Logo size

xxxxxxxx xx/xx/xx

Created by

44 x 44 mm xx x xx mm

Branding Full Colour (label)