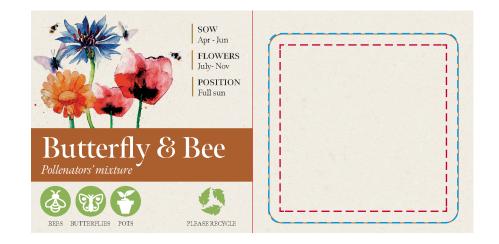

## YOUR VISUAL PROOF (2 of 2)

--- Print Area

--- Bleed

Visual scale 100%.

Order Reference

Date created

Print area

Logo size

xxxxxxxx xx/xx/xx

Created by

44 x 44 mm xx x xx mm

Branding Full Colour (label)