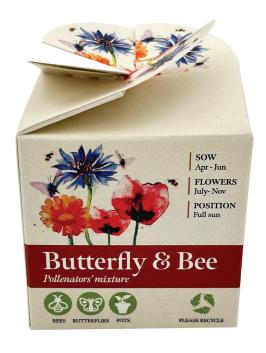

## YOUR VISUAL PROOF (1 of 2)

**For Visual Purposes Only.** Please see page 2 for actual artwork size.

Order Reference XXXXXXXX Date created Created by

xx/xx/xx XX

Product 183770

Colour Terracotta

Butterfly and Bee Seed Variant Full Colour (label) Branding