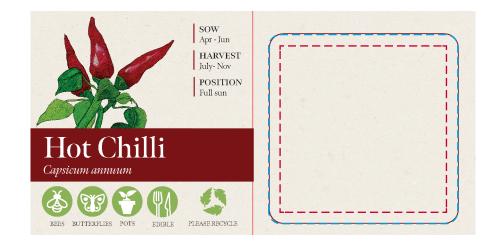

## YOUR VISUAL PROOF (2 of 2)

--- Print Area

--- Bleed

Visual scale 100%.

Order Reference

Date created Created by xxxxxxxx xx/xx/xx

by

Print area 44 x 44 mm Logo size xx x xx mm

Branding Full Colour (label)