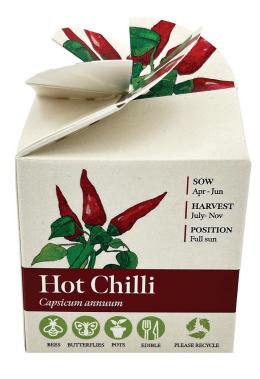

## YOUR VISUAL PROOF (1 of 2)

**For Visual Purposes Only.** Please see page 2 for actual artwork size.

Order Reference Date created

xxxxxxxx xx/xx/xx

XX

Created by

Product 183770 Colour Terracotta

Seed Variant Hot Chilli

Branding Full Colour (label)