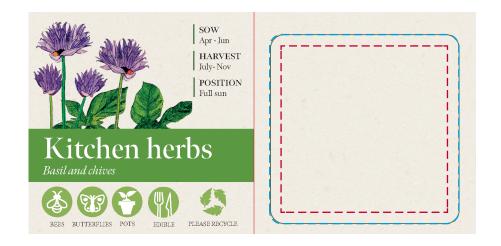

## YOUR VISUAL PROOF (2 of 2)

--- Print Area

--- Bleed

Visual scale 100%.

Order Reference
Date created

Created by

xxxxxxxx xx/xx/xx

Print area 44 x 44 mm Logo size xx x xx mm