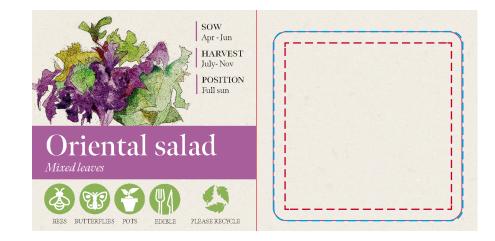

## YOUR VISUAL PROOF (2 of 2)

Order ReferencexxxxxxxDate createdxx/xx/xxCreated byxx

| Print area | 44 x 44 mm          |
|------------|---------------------|
| Logo size  | xx x xx mm          |
| Branding   | Full Colour (label) |

--- Print Area

––– Bleed

Visual scale 100%.