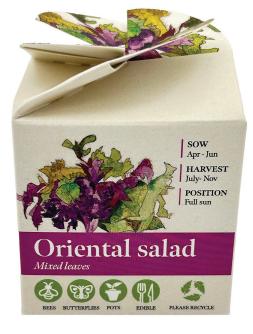

## YOUR VISUAL PROOF (1 of 2)

**For Visual Purposes Only.** Please see page 2 for actual artwork size.

Order ReferencexxxxxxxDate createdxx/xx/xxCreated byxx

| Product      | 183770              |
|--------------|---------------------|
| Colour       | Terracotta          |
| Seed Variant | Oriental Salad      |
| Branding     | Full Colour (label) |