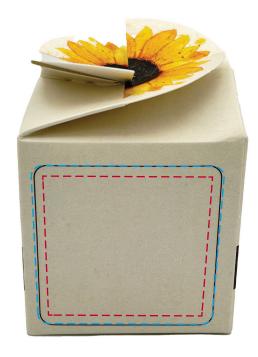

## YOUR VISUAL PROOF (2 of 2)

--- Print Area

--- Bleed

Visual scale 100%.

Order Reference Date created xxxxxxxx xx/xx/xx

Created by

Print area 44 x 44 mm Logo size xx x xx mm

Branding Full Colour (label)