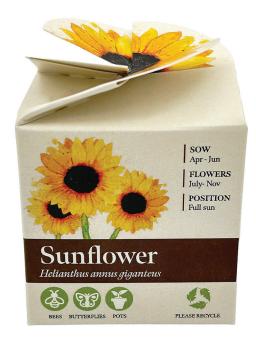

## YOUR VISUAL PROOF (1 of 2)

**For Visual Purposes Only.** Please see page 2 for actual artwork size.

Order Reference Date created

xxxxxxxx xx/xx/xx

Created by xx

Product 183770 Colour Terracotta

Seed Variant Sunflower

Branding Full Colour (label)