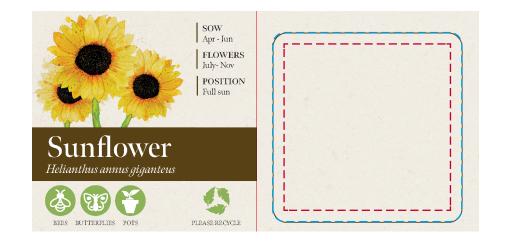

## YOUR VISUAL PROOF (2 of 2)

--- Print Area

--- Bleed

Visual scale 100%.

Order Reference Date created xxxxxxxx xx/xx/xx

Created by

Print area 44 x 44 mm Logo size xx x xx mm

Branding Full Colour (label)