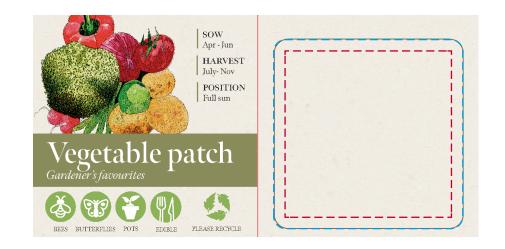

## YOUR VISUAL PROOF (2 of 2)

--- Print Area

--- Bleed

Visual scale 100%.

Order Reference

Date created

xx/xx/xx

XXXXXXXX

Created by

Print area 44 x 44 mm Logo size xx x xx mm

Branding Full Colour (label)