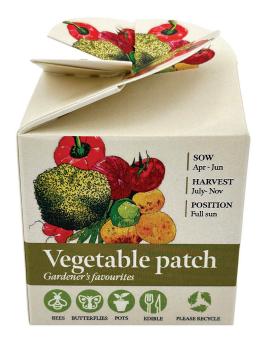

## YOUR VISUAL PROOF (1 of 2)

**For Visual Purposes Only.** Please see page 2 for actual artwork size.

Order Reference XXXXXXXX Date created Created by

xx/xx/xx XX

Product 183770

Colour Terracotta

Vegetable Patch Seed Variant Full Colour (label) Branding