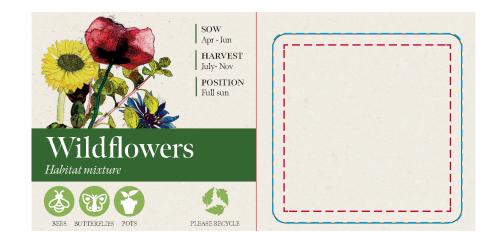

## YOUR VISUAL PROOF (2 of 2)

--- Print Area

--- Bleed

Visual scale 100%.

Order Reference
Date created

xxxxxxxx xx/xx/xx

Created by

Print area

Logo size

44 x 44 mm xx x xx mm

Branding Full Colour (label)