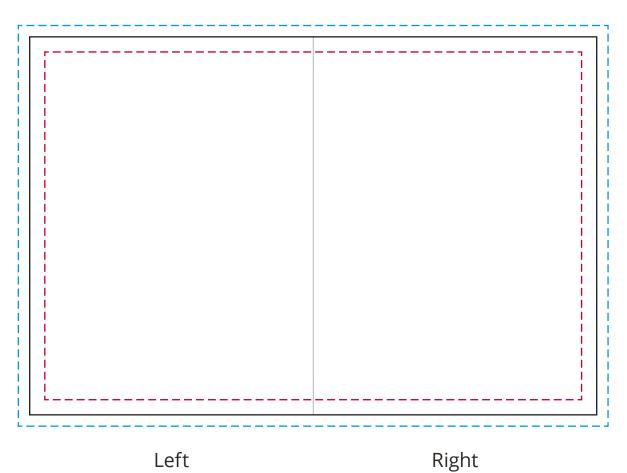

## YOUR VISUAL PROOF (2 of 2)

Print area / cut line
Folds
Safe text area
Bleed

Visual Scale 100%

Order Reference
Date created
Created by

xxxxxx xx/xx/xx

XX

Print area

150 x 100 mm (+ 3mm bleed)