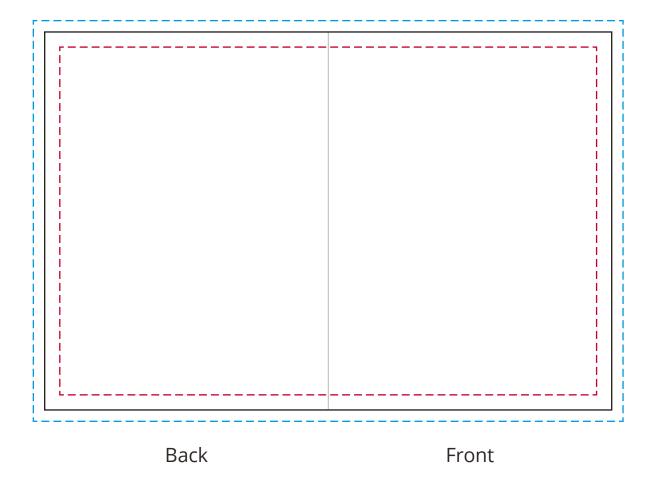

## YOUR VISUAL PROOF (2 of 2)

Print area / cut line
Folds
Safe text area
Bleed

Visual Scale 100%

Order Reference
Date created
Created by

xxxxxx xx/xx/xx

XX

Print area

150 x 100 mm (+ 3mm bleed)