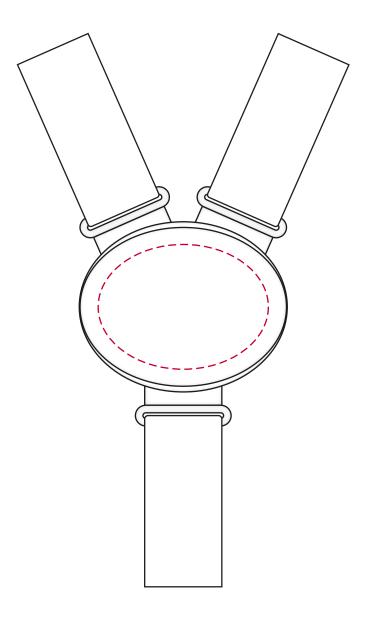

## YOUR VISUAL PROOF

**Order Reference** XXXXXX **Date created** xx/xx/xx **Created by** XX

**Product** 190348 Colour White

Spot colour **Branding** 