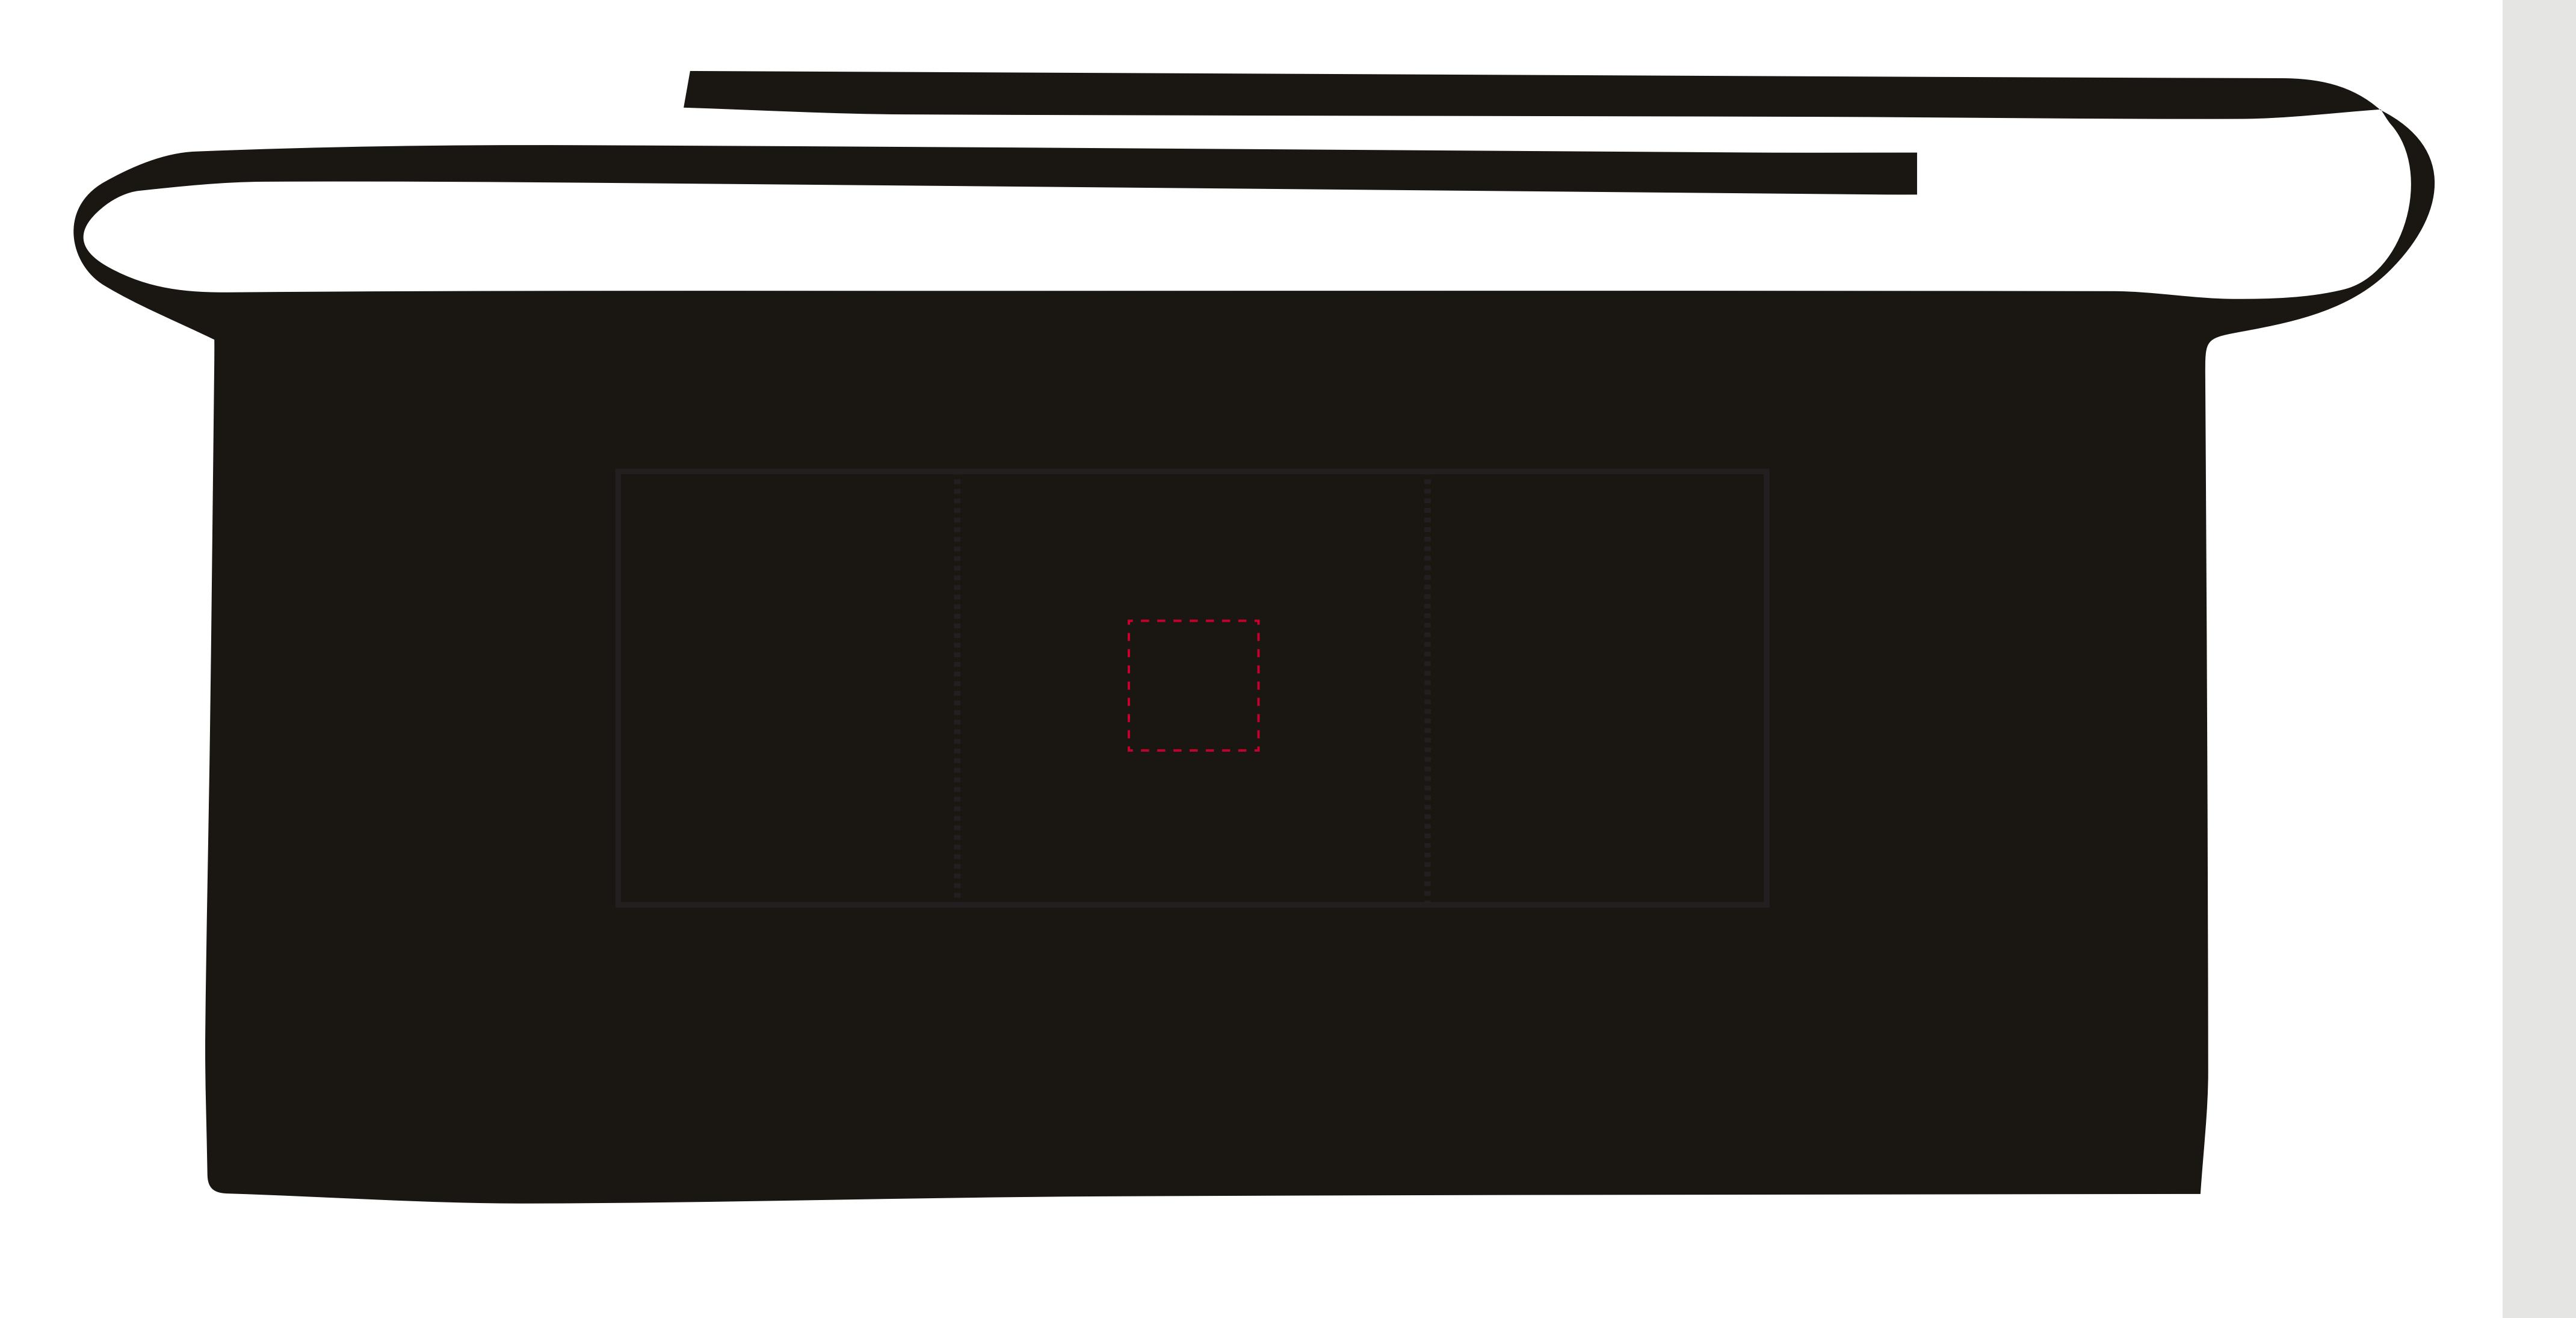

### Logo size XX X XXMM

Order Reference Date created Created by

XXXXXX xx/xx/xx XX

| Product  | 182561      |
|----------|-------------|
| Colour   | Black       |
| Branding | Embroidered |