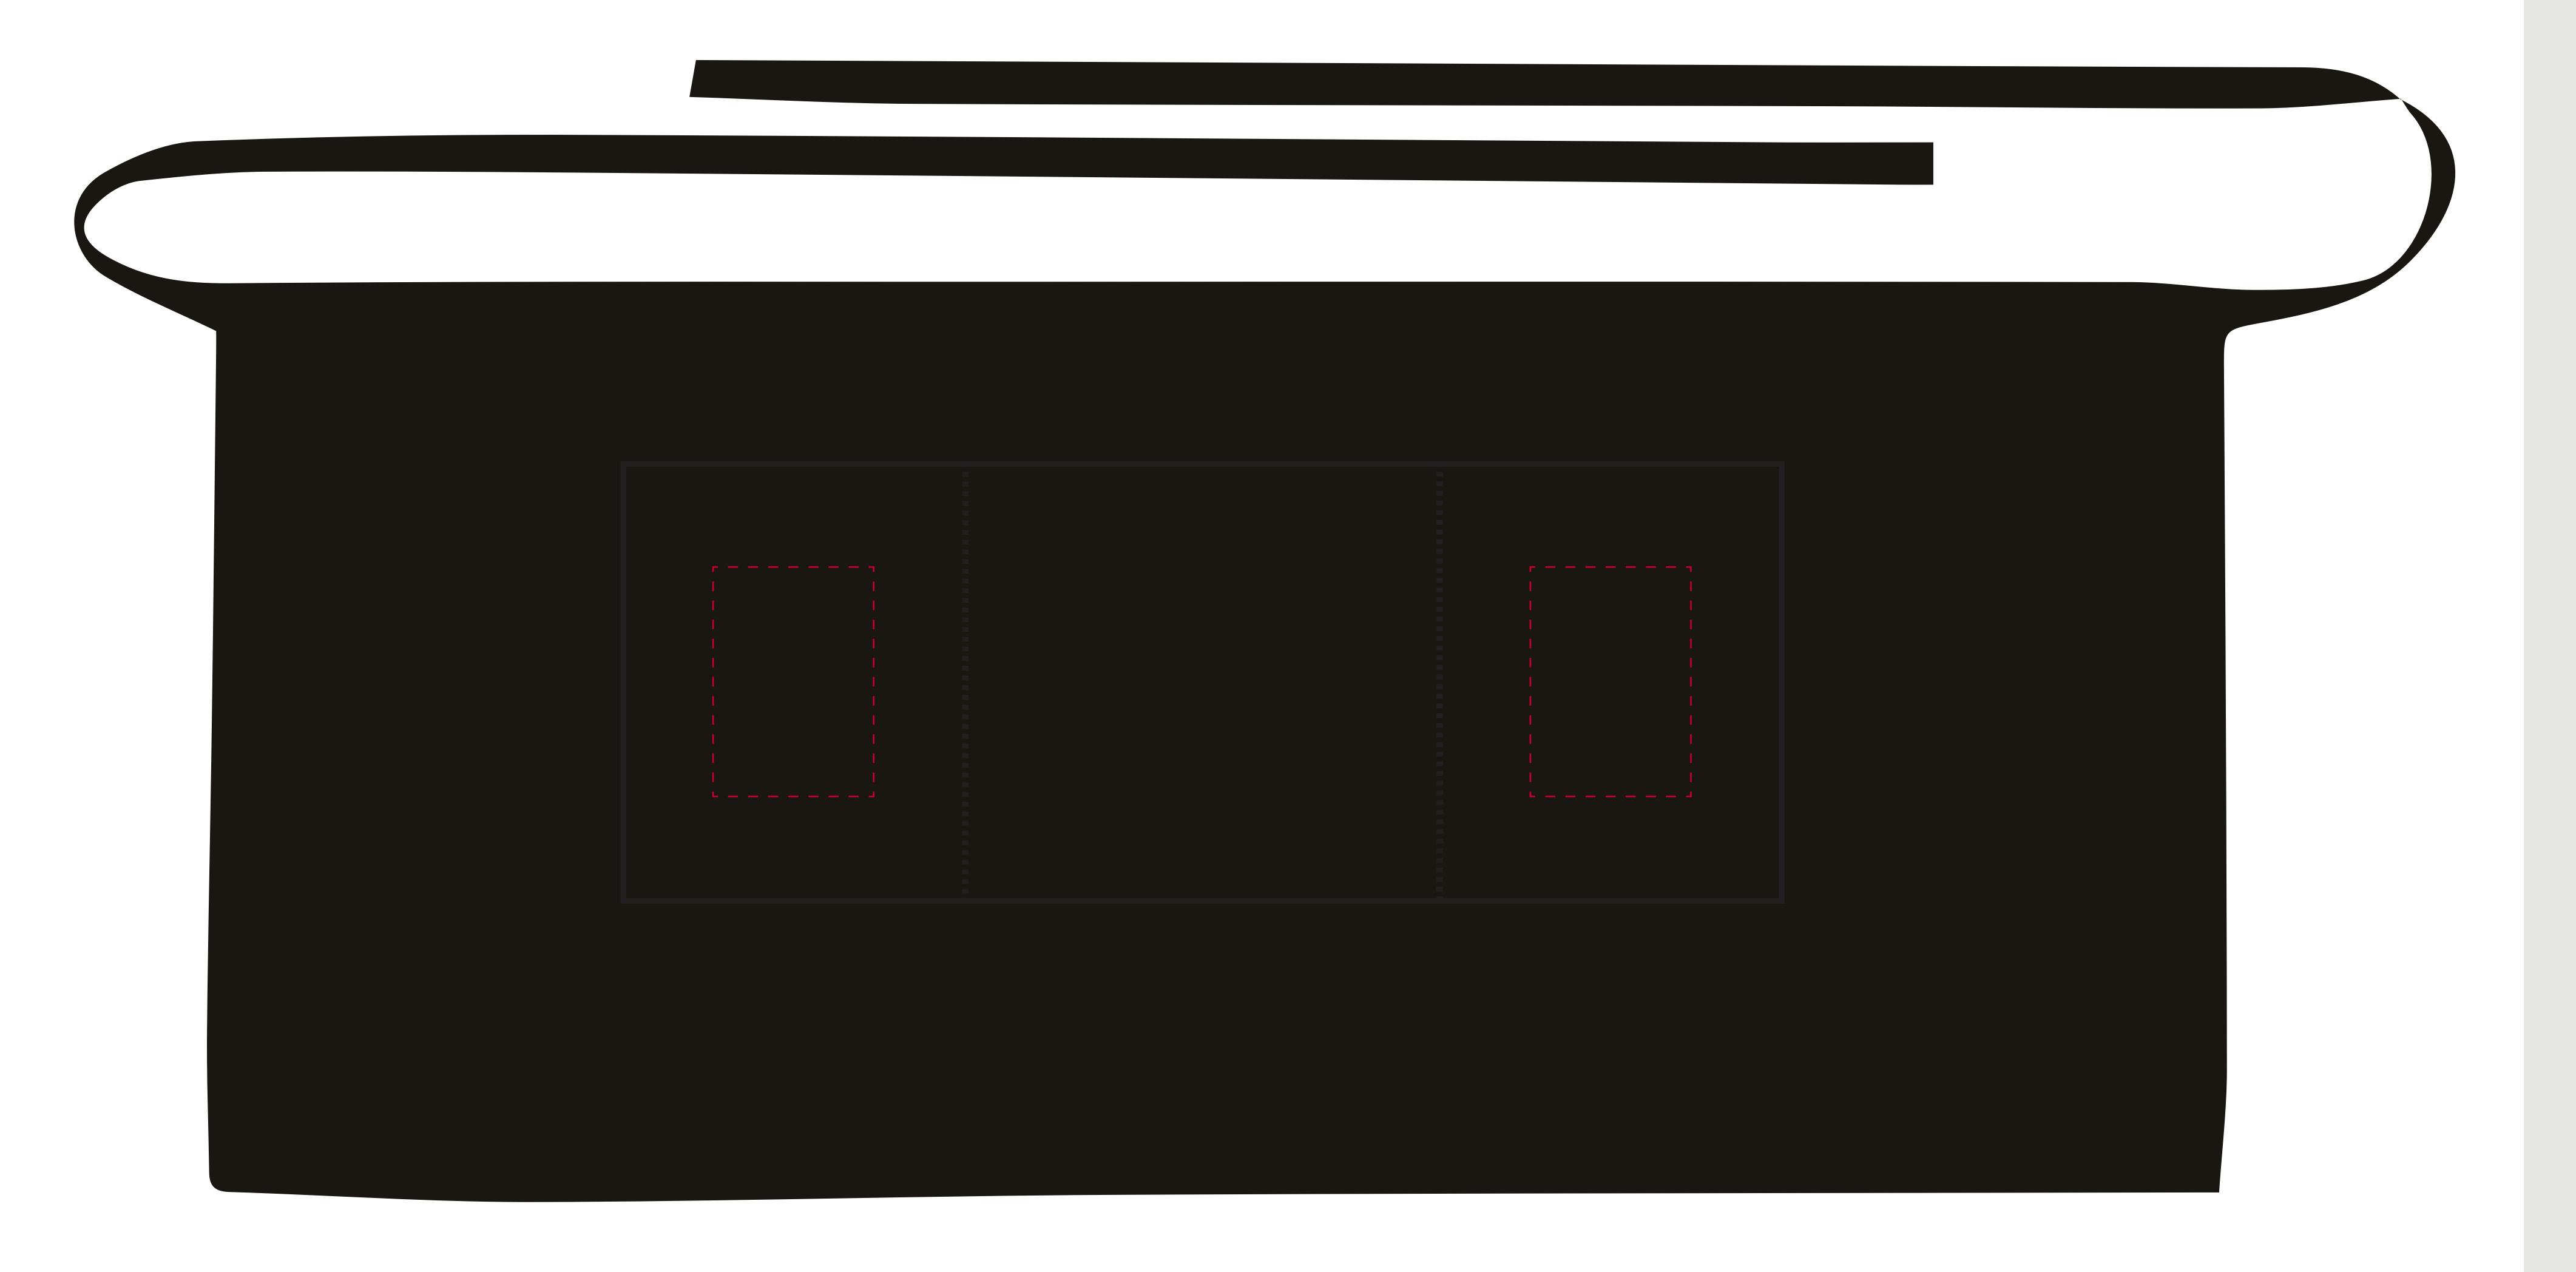

## YOUR VISUAL PROOF

Order Reference xxxxxxx

Date created xx/xx/xx

Created by xx

Product 182561

Branding Spot Colour (3 col. max)

Black

## Artwork Advisories

Warning, this logo may incur a surcharge.

A layer of white is printed underneath the artwork to ensure the colour of the product doesn't affect the print.

It is the customer's responsibility to ensure that the proof is correct in all areas. Please be sure to double-check spelling, grammar, layout and design before approving artwork. Due to the variation in monitor colours and adjustments, PDF proofs may not provide an accurate colour representation of the final product & printed work. Once artwork is approved, your order will be processed based on the above unless any amendments are made. All orders are subject to our terms and conditions.