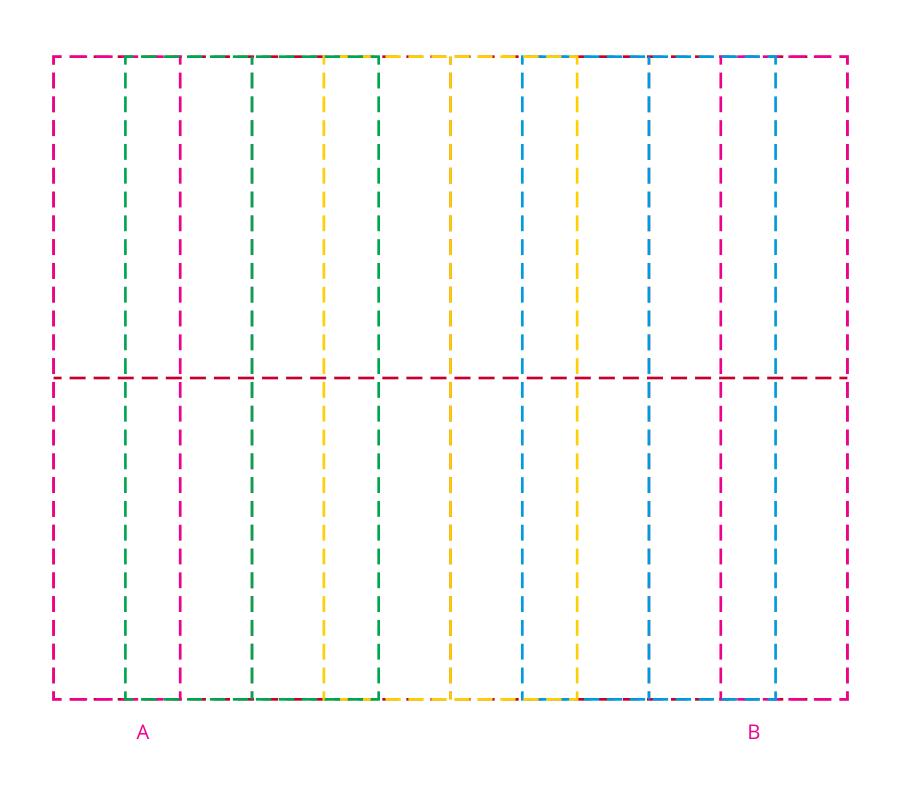

## YOUR VISUAL PROOF (2 of 2)

Visual scale 100%.

Order Reference
Date created
Created by

xxxxxx xx/xx/xx xx

Print area Logo size 210 x 170 mm

Branding

Full Colour

xx x xx mm