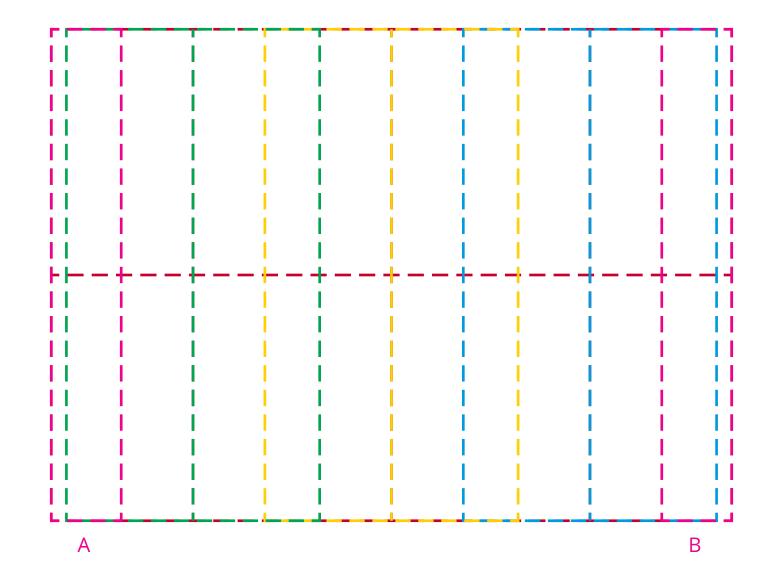

## YOUR VISUAL PROOF (2 of 2)

Visual scale 100%.

Order Reference Date created Created by

xxxxxx xx/xx/xx xx

Print area Logo size Branding 180 x 130 mm xx x xx mm Spot Colour (3 col. max)