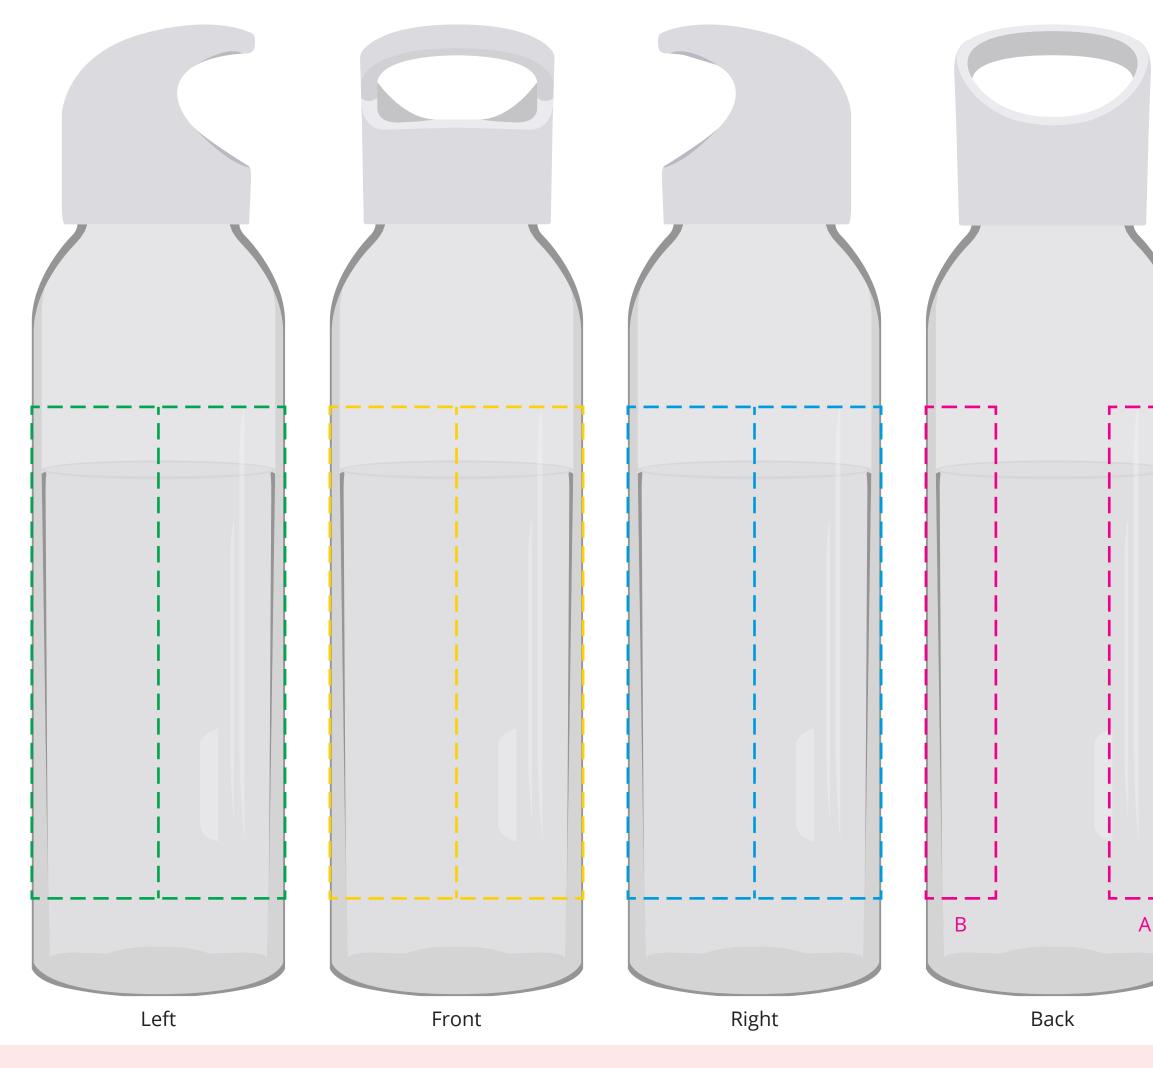

## YOUR VISUAL PROOF (1 of 2)

Please see page 2 for actual artwork size.

| Order Reference | xxxxxx   |
|-----------------|----------|
| Date created    | xx/xx/xx |
| Created by      | xx       |

Product Colour Branding 189694 Clear Spot Colour (3 col. max)