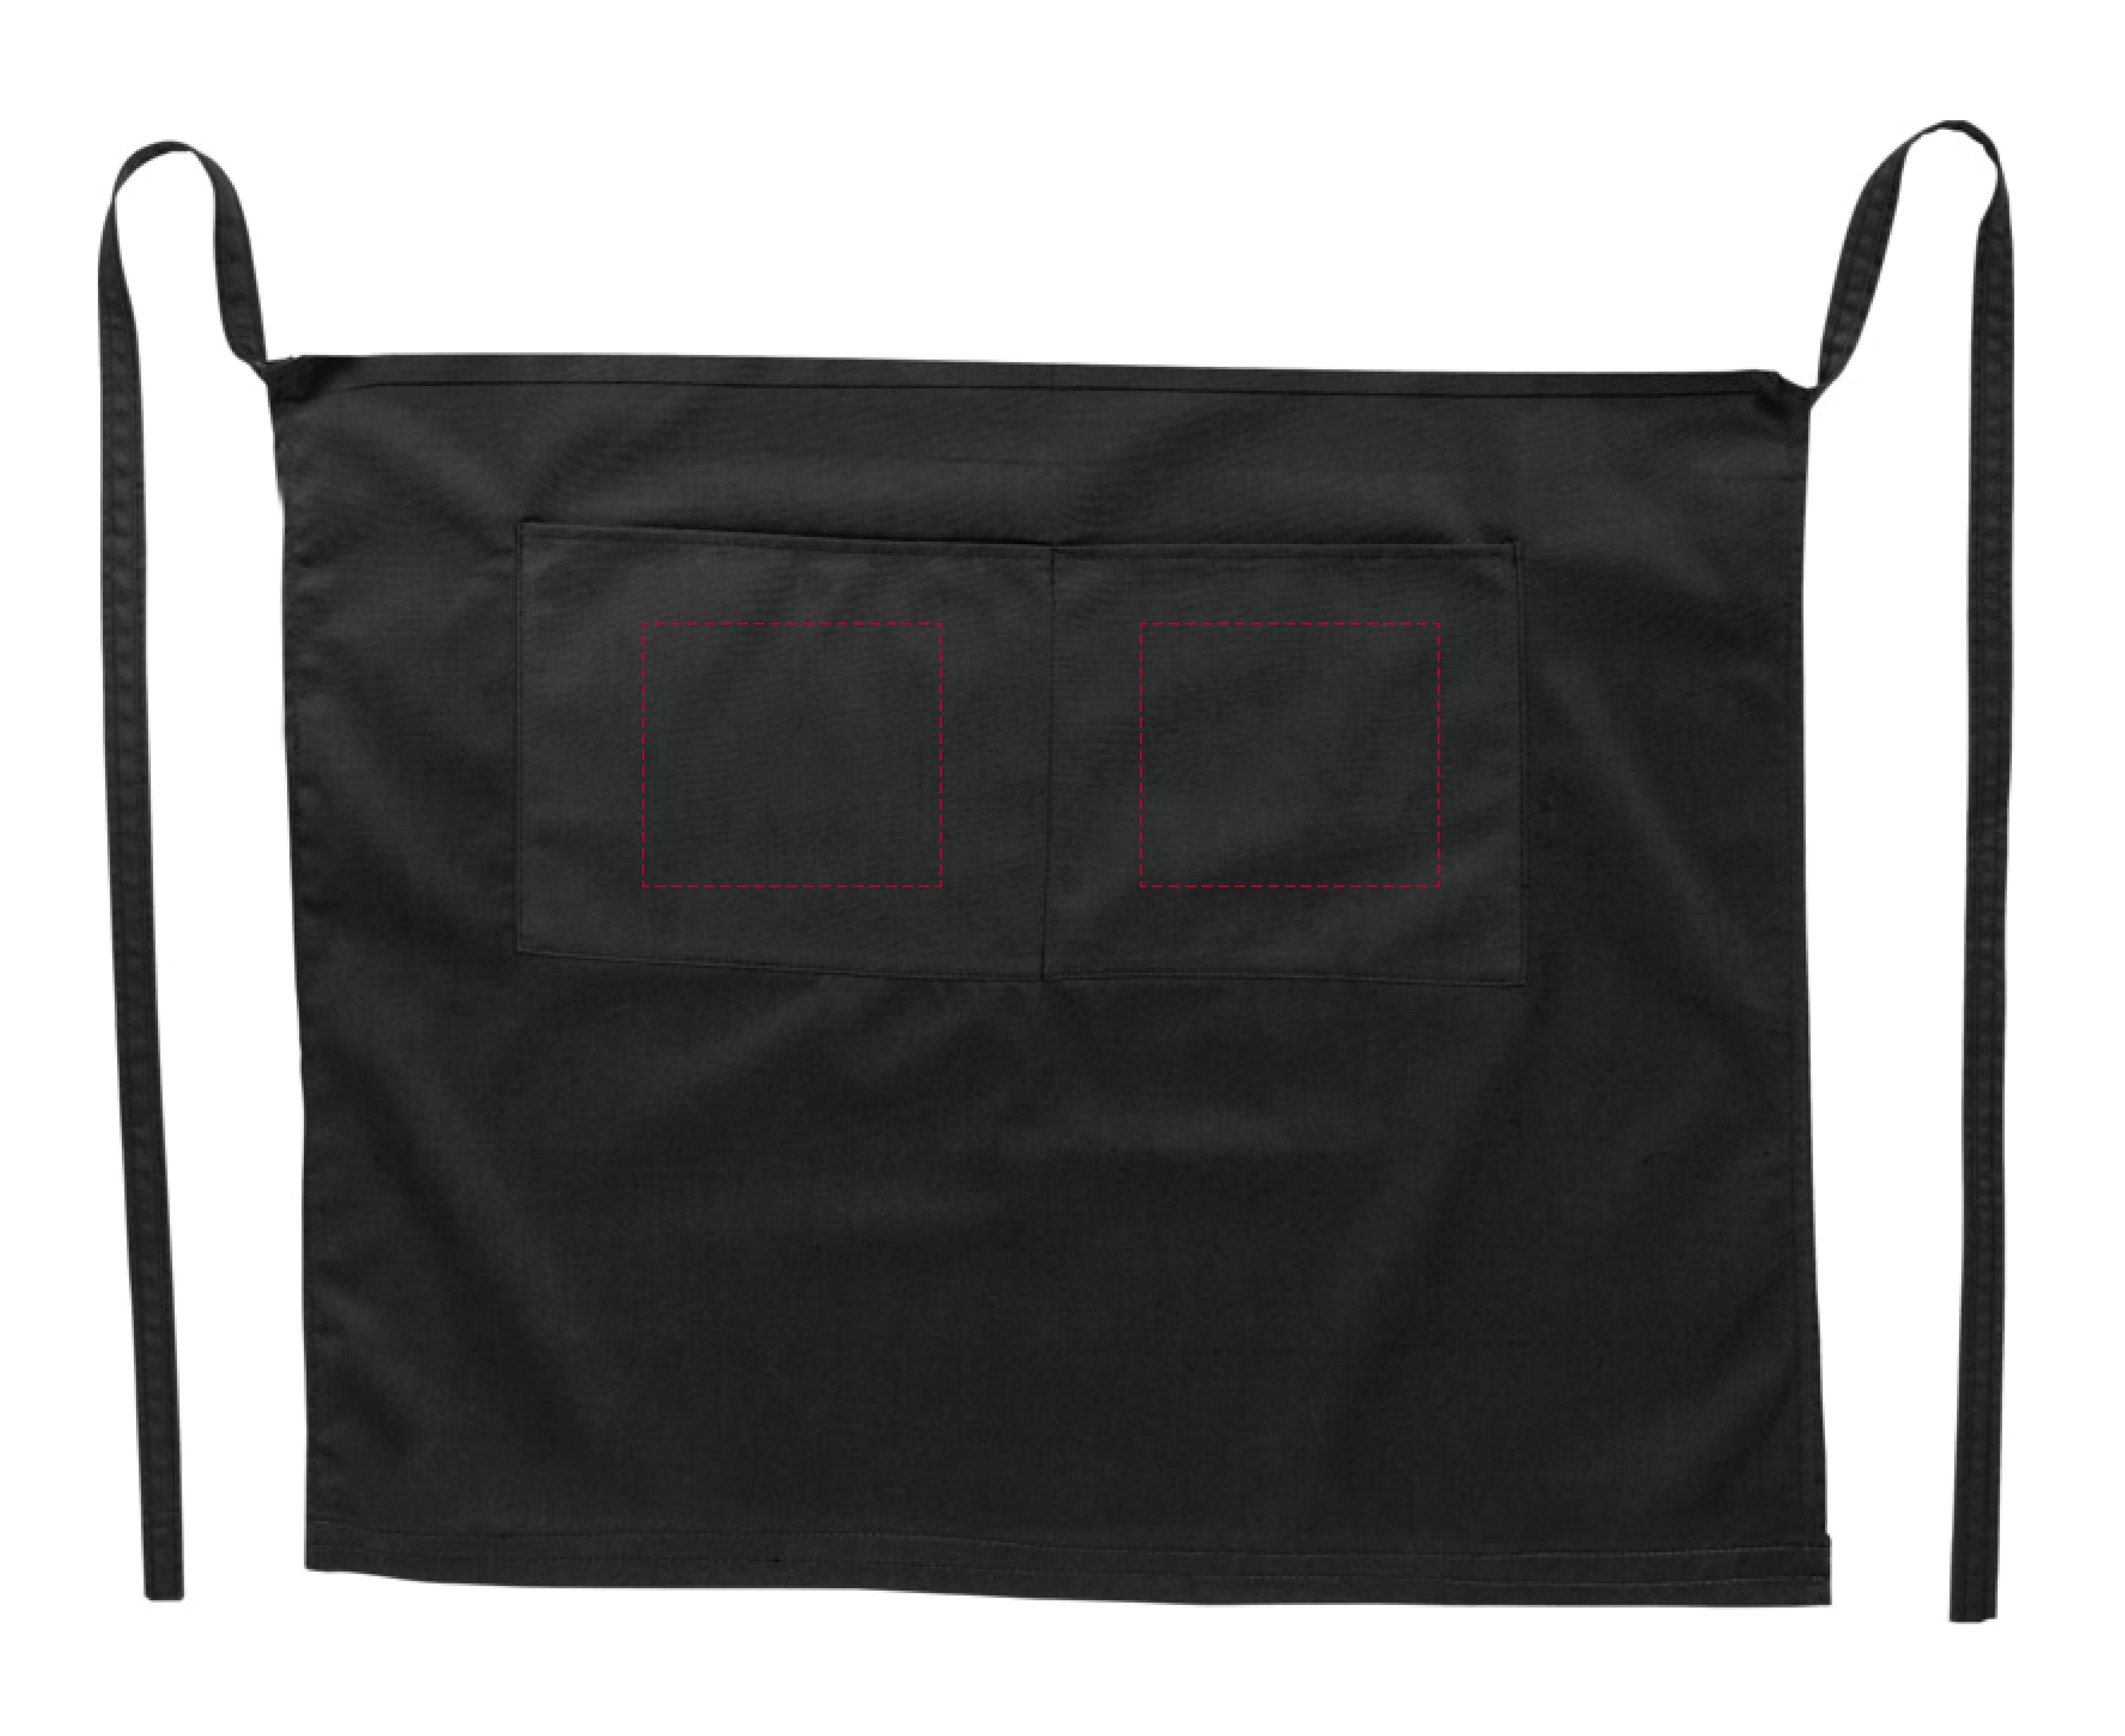

## YOUR VISUAL PROOF

Print area 170 x 150 mm Logo size xx x xmm

Order Reference Date created Created by

<section-header>

Product Colour Branding 185991 Black Full Colour (Transfer)

## Artwork Advisories

Warning, this logo size may incur a surcharge.

This template is not to scale and is to be used as a guide for print size & positioning only.

When transfer printed an outline edge (keyline) may be visible.