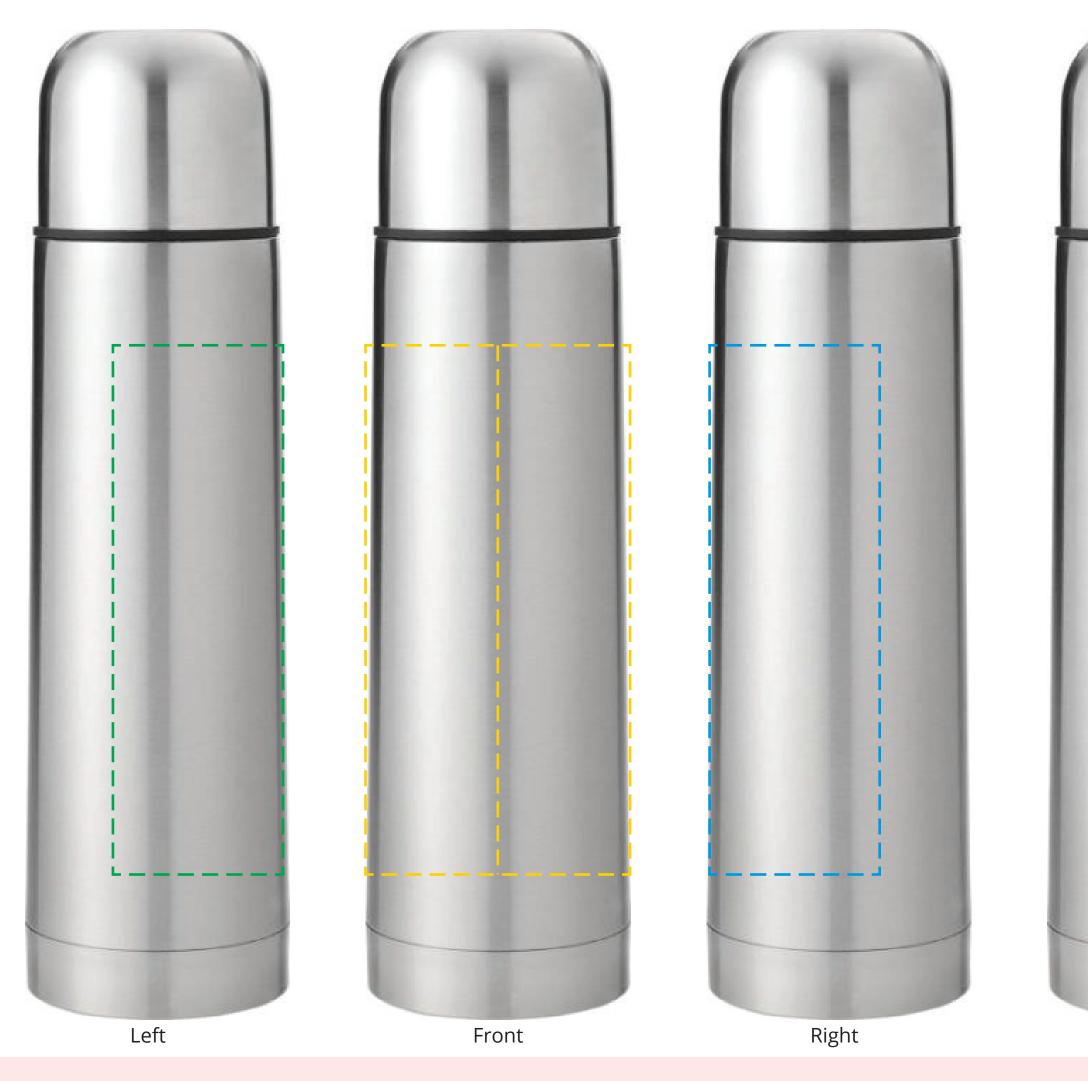

## YOUR VISUAL PROOF (1 of 2)

For Visual Purposes Only. Please see page 2 for actual artwork size.

Back

Order ReferenceXXXXXDate createdXX/XX/XXCreated byXX

190365 Silver Spot Colour (1 col. max)

## **PANTONE®** Colours

pantone® XXXC

Product

Branding

Colour

## **Artwork Advisories**

This template is not to scale and is to be used as a **guide for print size & positioning only.** 

It is the customer's responsibility to ensure that the proof is correct in all areas. Please be sure to double-check spelling, grammar, layout and design before approving artwork. **Due to the variation in monitor colours and adjustments, PDF proofs may not provide an accurate colour representation of the final product & printed work.** Once artwork is approved, your order will be processed based on the above unless any amendments are made. All orders are subject to our terms and conditions.