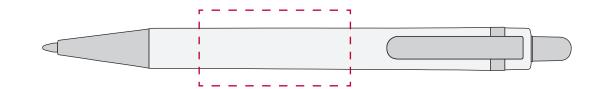

## YOUR VISUAL PROOF

Order ReferencexxxxxxDate createdxx/xx/xxCreated byxx

| Product  | 183359                   |
|----------|--------------------------|
| Colour   | White                    |
| Branding | Spot colour (3 col. max) |