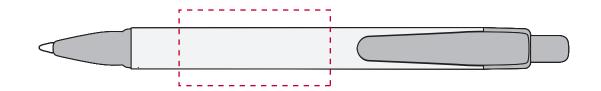

## YOUR VISUAL PROOF

Order Reference xxxxxx Date created xx/xx/xx Created by xx

| Product  | 185634      |
|----------|-------------|
| Colour   | White       |
| Branding | Spot colour |