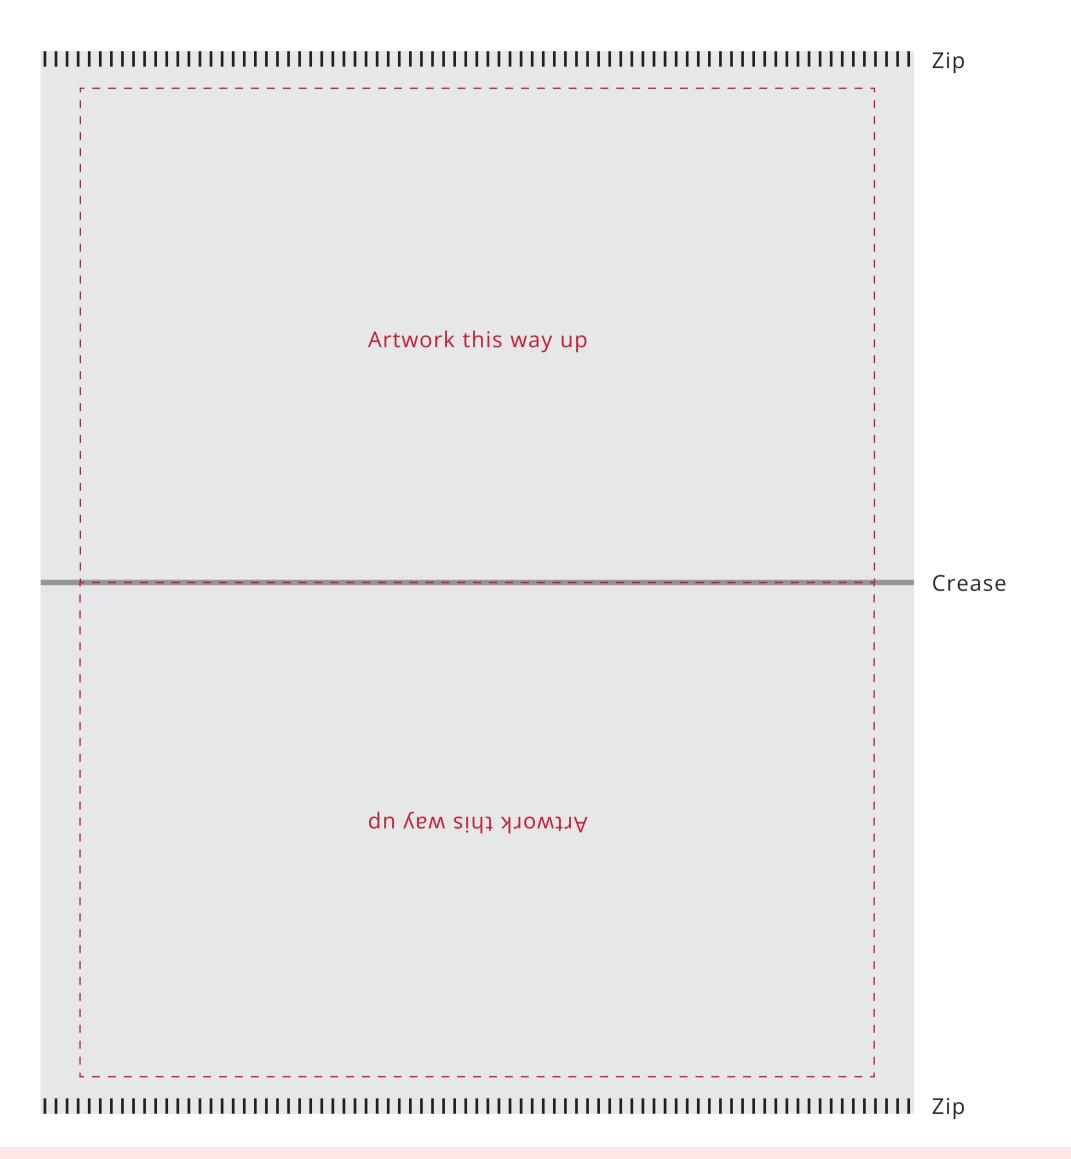

## YOUR VISUAL PROOF (2 of 2)

Visual scale 100%.

Order Reference

Date created

xx/xx/xx

XX

Created by

Print area

210 x 130 mm (per side)

Logo size xx x xxmm

Branding Full Colour