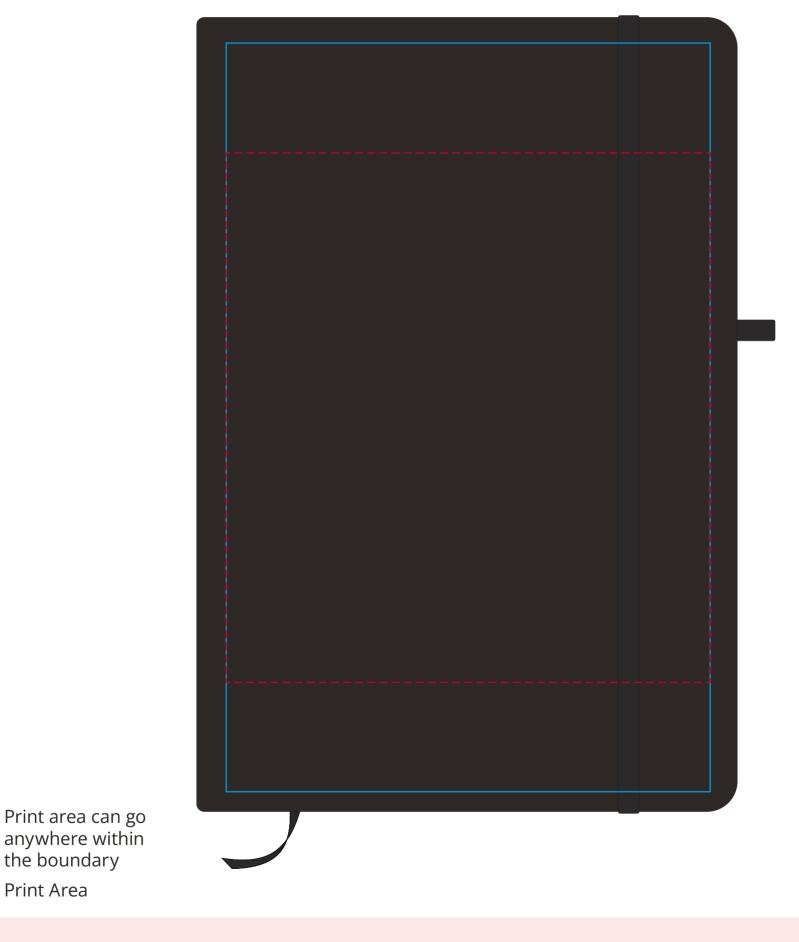

## YOUR VISUAL PROOF

anywhere within the boundary ---- Print Area

Order Reference Date created Created by

XXXXXX xx/xx/xx XX

Product Colour Branding

190403 Black Debossed