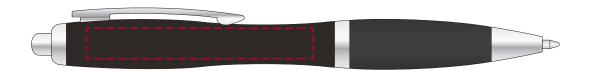

## YOUR VISUAL PROOF (2 of 2)

Order ReferencexxxxxDate createdxx/xx/xxCreated byxx

| Product  | 190403      |
|----------|-------------|
| Colour   | Black       |
| Branding | Spot colour |

**PANTONE®** Colours

PANTONE®