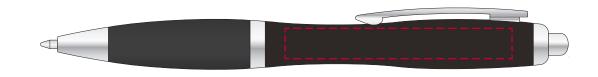

## YOUR VISUAL PROOF (2 of 2)

Order ReferencexxxxxDate createdxx/xx/xxCreated byxx

| Product  | 190403      |
|----------|-------------|
| Colour   | Black       |
| Branding | Spot colour |

**PANTONE®** Colours

PANTONE®