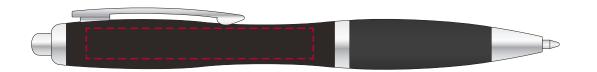

## YOUR VISUAL PROOF (2 of 2)

Order ReferencexxxxxDate createdxx/xx/xxCreated byxx

| Product  | 190403      |
|----------|-------------|
| Colour   | Black       |
| Branding | Spot colour |

**PANTONE®** Colours