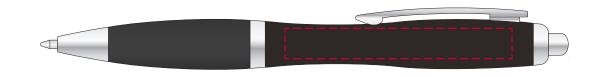

## YOUR VISUAL PROOF (2 of 2)

Order ReferencexxxxxDate createdxx/xx/xxCreated byxx

| Product  | 190403      |
|----------|-------------|
| Colour   | Black       |
| Branding | Spot colour |

**PANTONE®** Colours