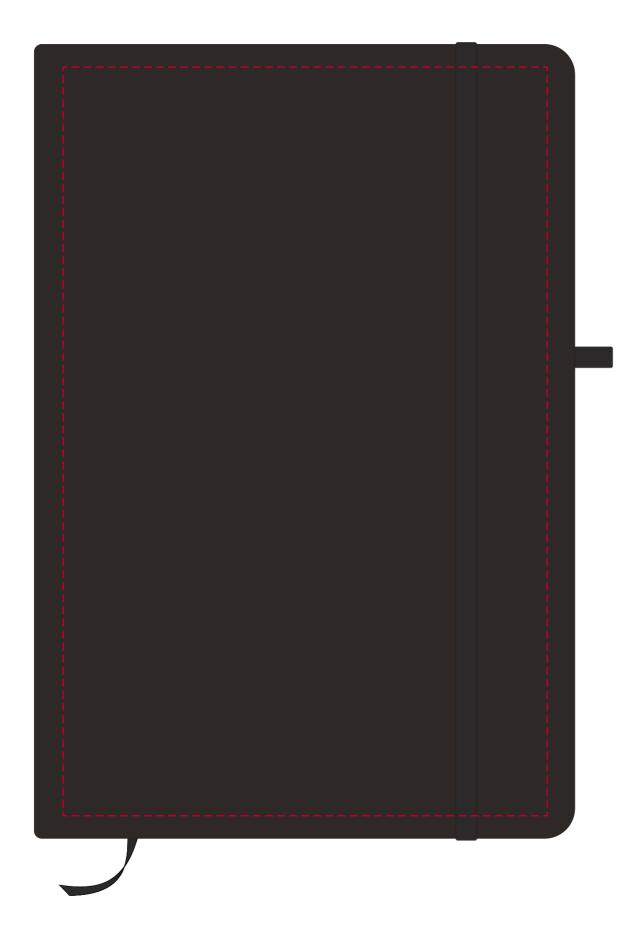

## YOUR VISUAL PROOF

Order Reference Date created Created by xxxxxx xx/xx/xx xx

Product Colour Branding 190403 Black Full colour