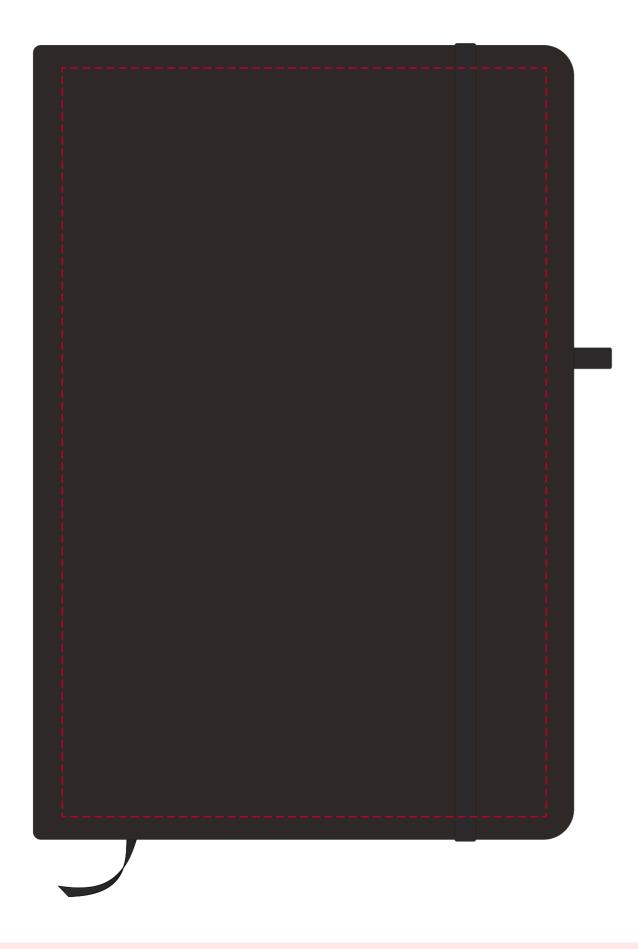

## YOUR VISUAL PROOF

128 x 198mm

Logo size

xx x xxmm

Print area

Scale 100%

Order Reference xxxxxx

Date created xx/xx/xx

Created by xx

Product 190403

Colour Black

Branding Spot colour (1 col. max)

PANTONE® Colours

PANTONE®

**Artwork Advisories** 

It is the customer's responsibility to ensure that the proof is correct in all areas. Please be sure to double-check spelling, grammar, layout and design before approving artwork. Due to the variation in monitor colours and adjustments, PDF proofs may not provide an accurate colour representation of the final product & printed work. Once artwork is approved, your order will be processed based on the above unless any amendments are made. All orders are subject to our terms and conditions.