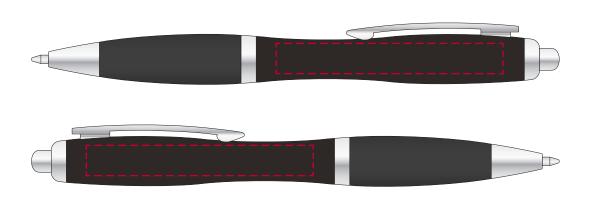

## YOUR VISUAL PROOF (2 of 2)

Order Reference XXXXXX Date created xx/xx/xx Created by

XX

Product 190403 Colour Black

Spot colour Branding