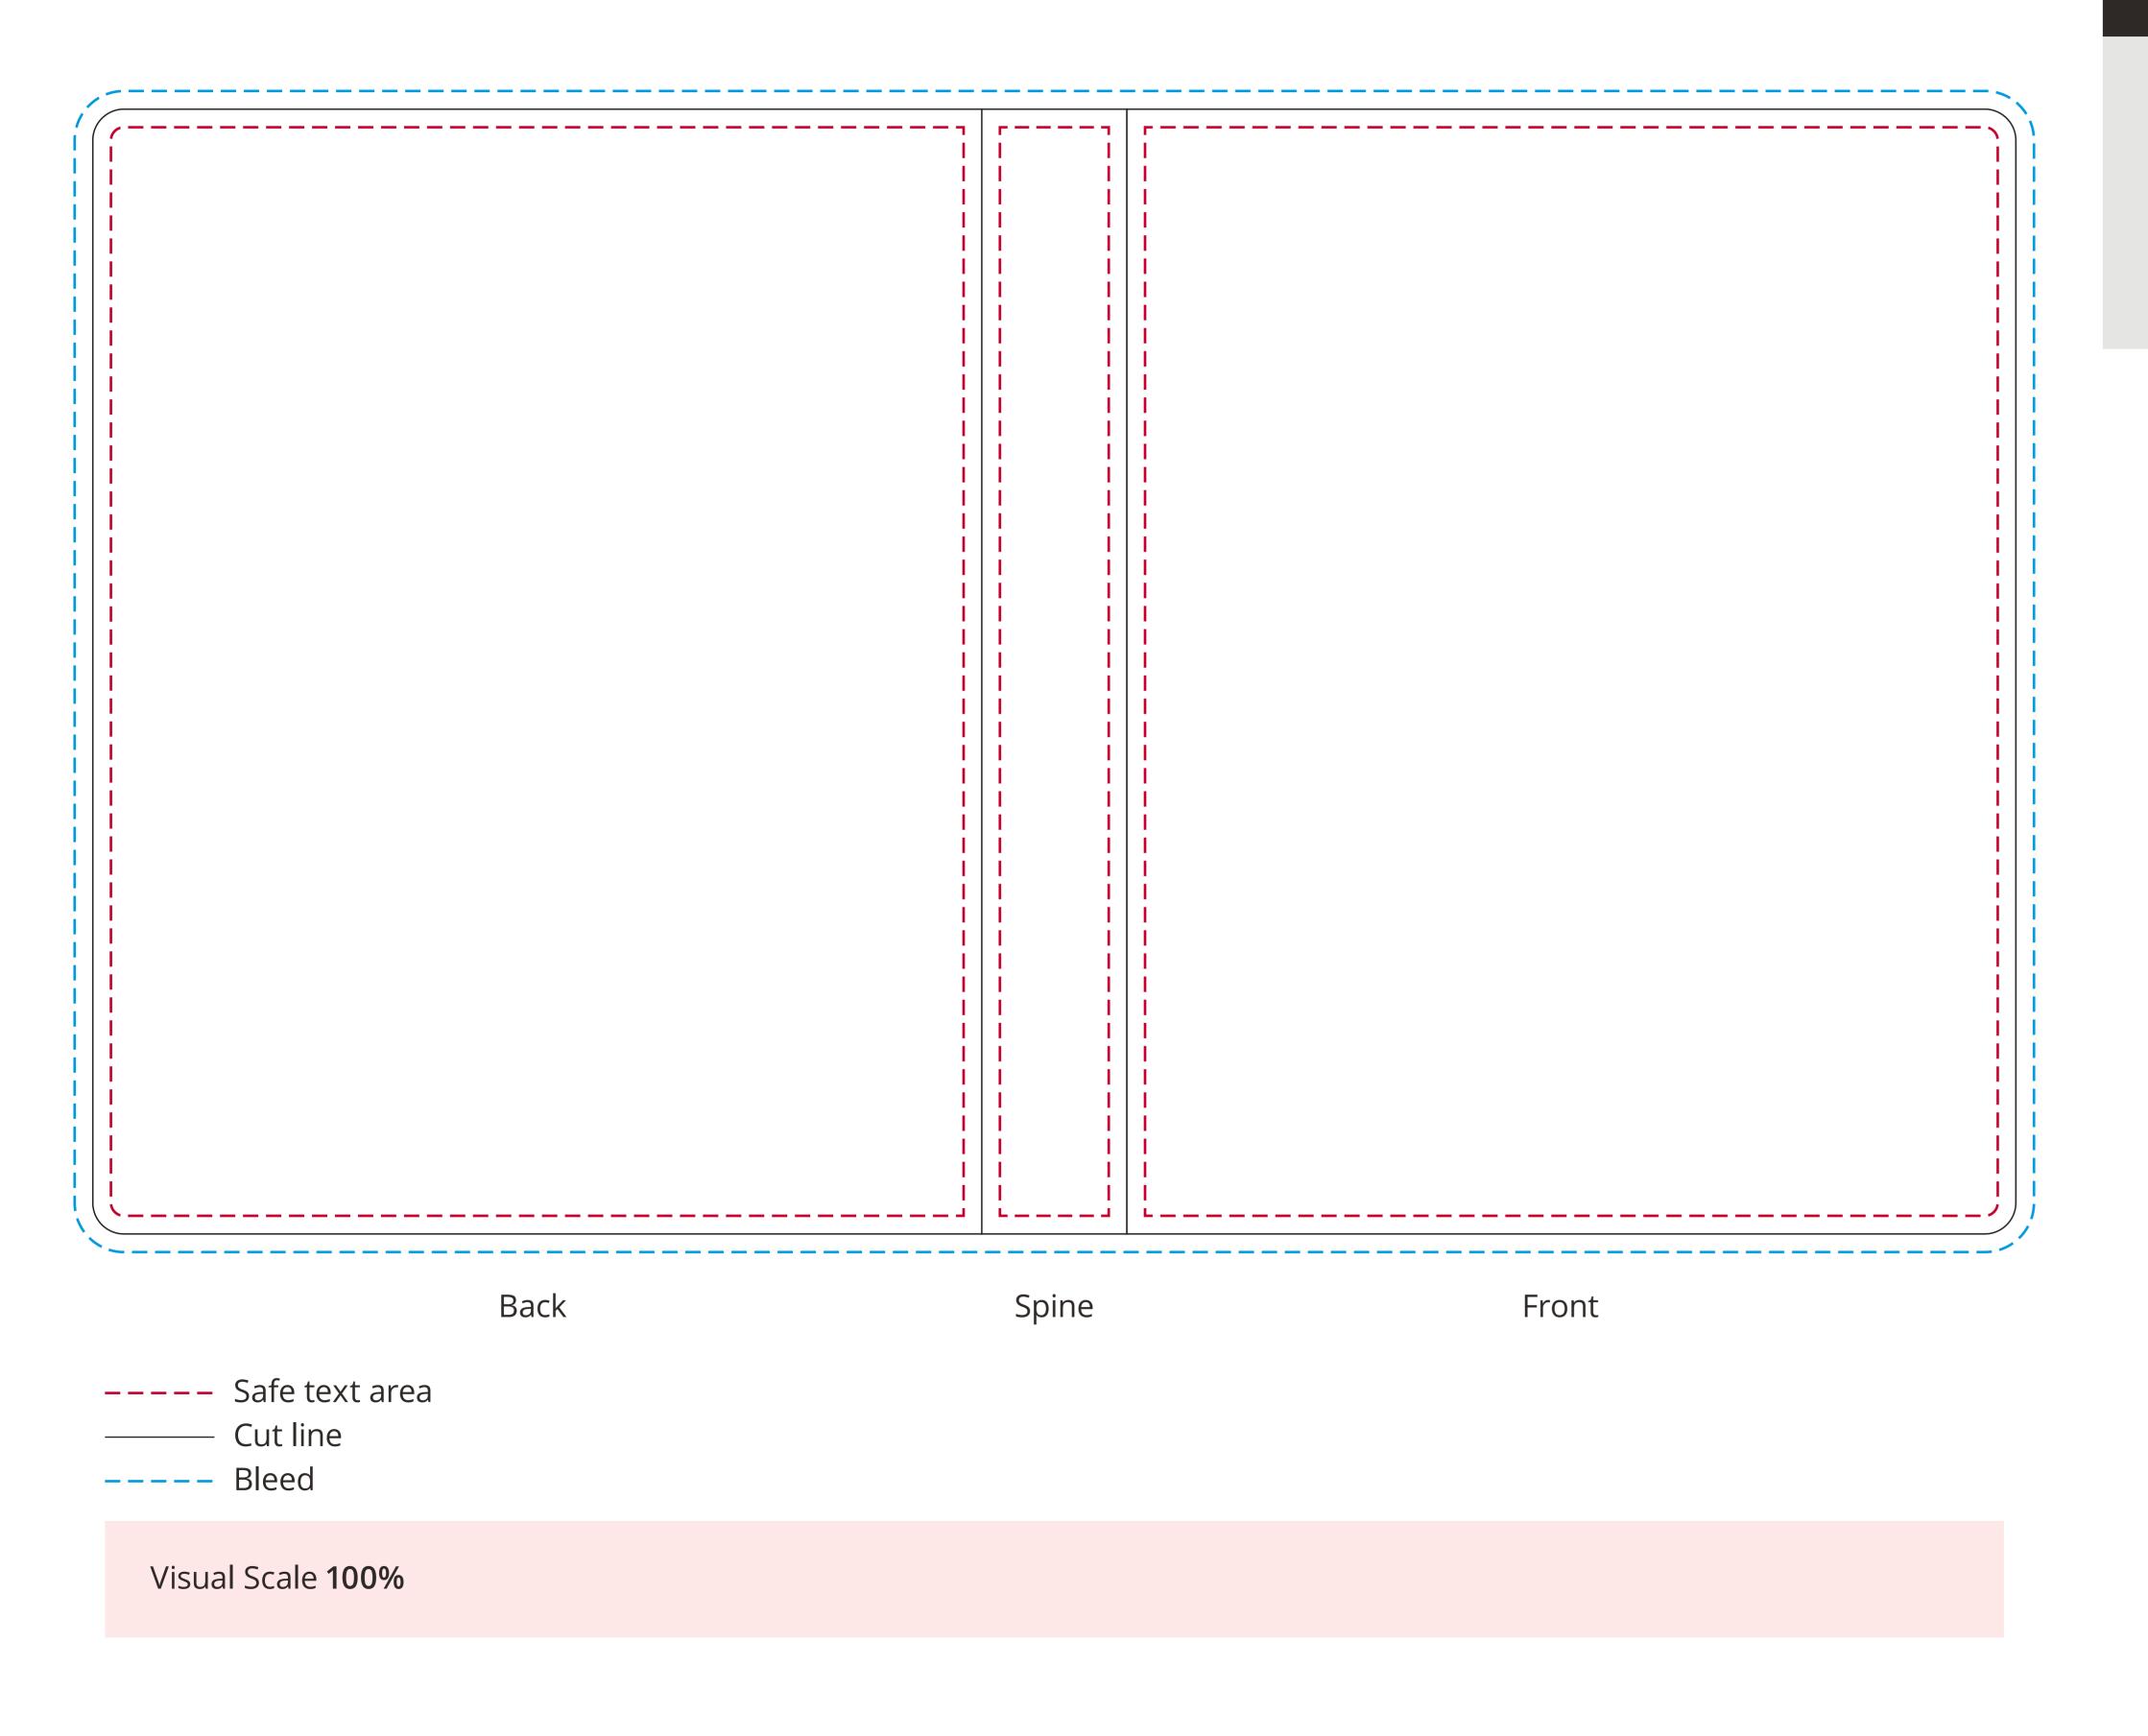

## YOUR VISUAL PROOF (2 of 2)

Order Reference

Date created

Created by

xxxxxx xx/xx/xx

XX

Print area Logo size 530 x 310 mm

Branding

**Spot Colour** 

xx x xx mm