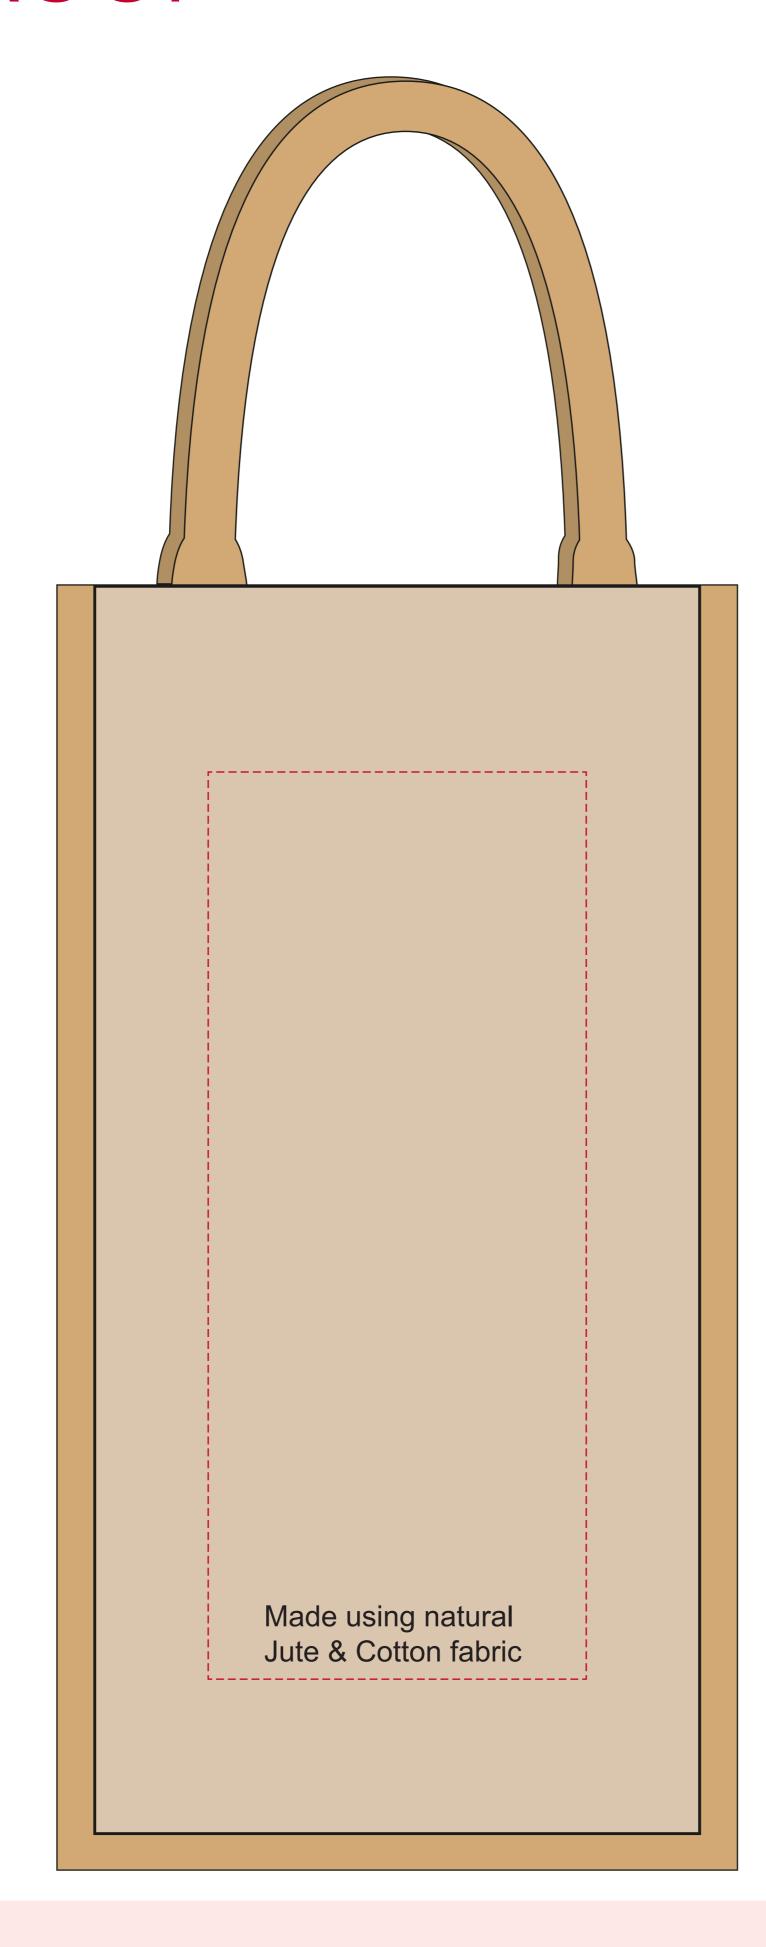

## YOUR VISUAL PROOF

**Scale** 100%

Print area

100 x 240 mm

Logo size

xx x xxmm

Order Reference xxxxxxx

Date created xx/xx/xx

Created by xx

Product 189572

**Colour** Natural

**Branding** Spot colour (2 col. max.)

## **Artwork Advisories**

Smallest character must be 4 mm high on canvas.

Optional eco strapline has been added, can be removed on request.

Fine detailed fonts may need to be bigger.

It is the customer's responsibility to ensure that the proof is correct in all areas. Please be sure to double-check spelling, grammar, layout and design before approving artwork. Due to the variation in monitor colours and adjustments, PDF proofs may not provide an accurate colour representation of the final product & printed work. Once artwork is approved, your order will be processed based on the above unless any amendments are made. All orders are subject to our terms and conditions.