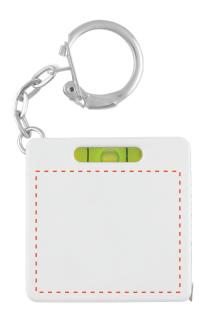

## YOUR VISUAL PROOF

**Order Reference** XXXXXX xx/xx/xx **Date created** Created by XX

Product 190545

Colour White

**Branding** Spot colour/Full colour

## **Artwork Advisories**

It is the customer's responsibility to ensure that the proof is correct in all areas. Please be sure to double-check spelling, grammar, layout and design before approving artwork. Due to the variation in monitor colours and adjustments, PDF proofs may not provide an accurate colour representation of the final product & printed work. Once artwork is approved, your order will be processed based on the above unless any amendments are made. All orders are subject to our terms and conditions.