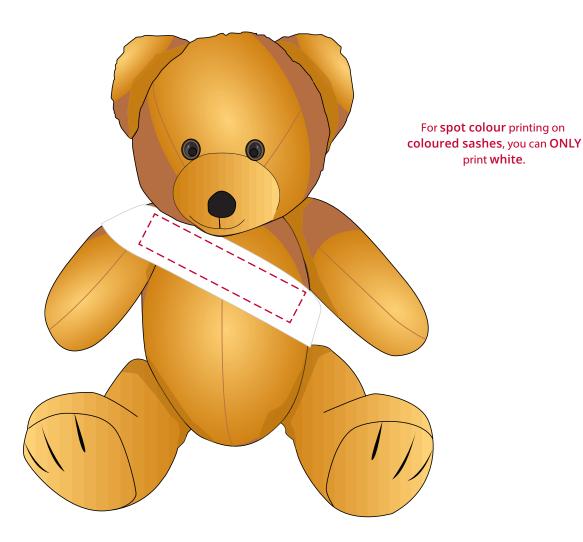

## YOUR VISUAL PROOF (1 of 2)

Order Reference xxxxxxx

Date created xx/xx/xx

Created by xx

Product 190552

**Colour** Brown / White

**Branding** Spot Colour (1 col. max)

## YOUR VISUAL PROOF (2 of 2)

Scale 100%

Order Reference Date created

xxxxxx xx/xx/xx

Created by

Print area 45 x 9 mm
Logo size xx x xx mm

**Branding** Spot Colour (1 col. max)