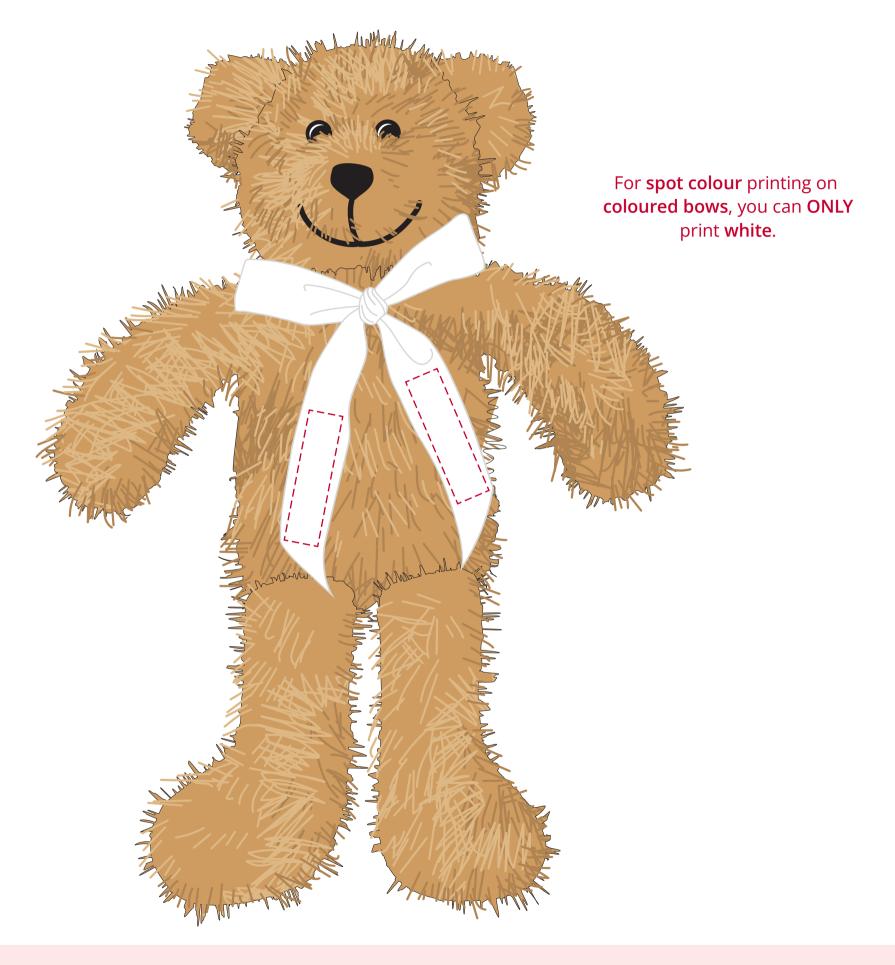

Product 190554

Ribbon Colour Brown / White

Branding Spot Colour (1 col. max)

PANTONE® Colour

PANTONE®

## YOUR VISUAL PROOF (2 of 2)

Scale 100%

Order Reference XXXXXX Date created

Created by

xx/xx/xx

35 x 9 mm Print area Logo size xx x xx mm

Branding

Spot Colour (1 col. max)