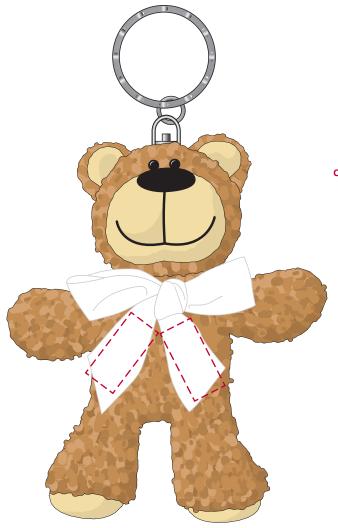

## YOUR VISUAL PROOF (1 of 2)

For **spot colour** printing on **coloured bows**, you can **ONLY** print **white**.

Order Reference xxxxxx

Date created xx/xx/xx

Created by XX

Product 190555

Colour Brown / White

Branding Spot Colour (1 col. max)