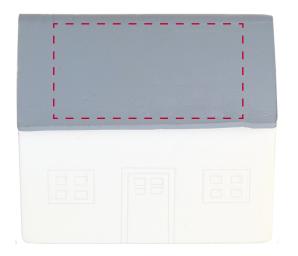

## YOUR VISUAL PROOF

Back

Order ReferencexxxxxxDate createdxx/xx/xxCreated byxx

| Product  | 302014                    |
|----------|---------------------------|
| Colour   | Off White / Grey          |
| Branding | Spot Colour / Full Colour |