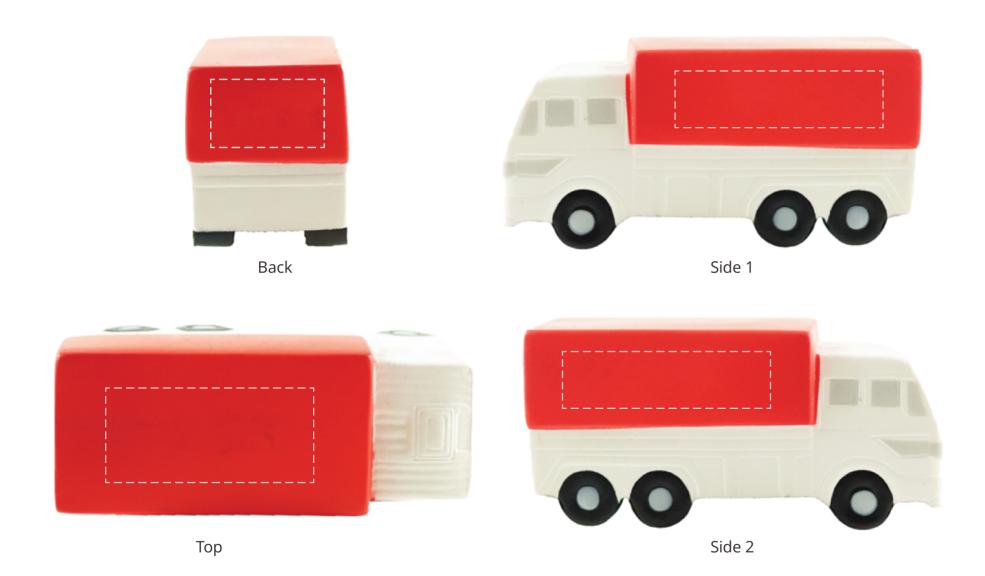

## YOUR VISUAL PROOF

Order Reference xxxxxx

Date created xx/xx/xx

Created by xx

Product 302015

Colour Red

Branding Spot Colour / Full Colour