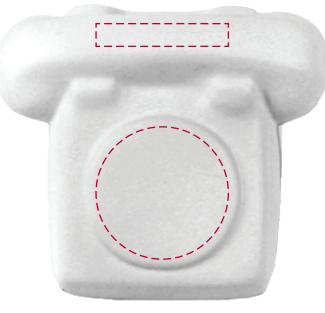

## YOUR VISUAL PROOF

Front

Handle

Dial

Order Reference xxxxxx Date created xx/xx/xx Created by xx

Product 302016 Colour White Branding Spot Colour