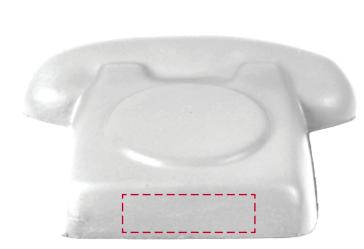

## YOUR VISUAL PROOF

Front

Handle

Dial

Order Reference xxxxxx Date created xx/xx/xx Created by xx

Product 302016 Colour White Branding Spot Colour