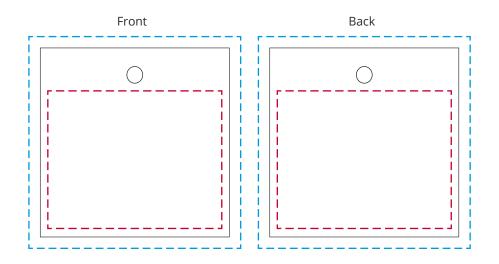

## YOUR VISUAL PROOF (2 of 3)

Visual scale 100%.

Order Reference

Date created

xxxxxx xx/xx/xx

Created by

XX

Print area

50 x 50 mm (Both Sides)

Logo size Branding xx x xxmm

Full colour