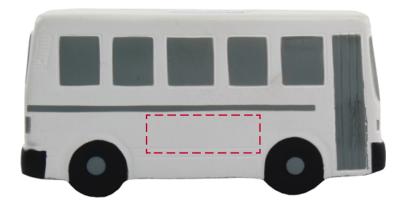

## YOUR VISUAL PROOF

Order Reference XXXXXX Date created xx/xx/xx

Created by XX

305618 Product

Off White Colour

Spot colour/Full colour Branding