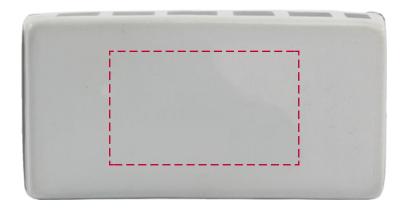

## YOUR VISUAL PROOF

Order Reference XXXXXX Date created xx/xx/xx

Created by XX

305618 Product

Off White Colour

Spot colour/Full colour Branding