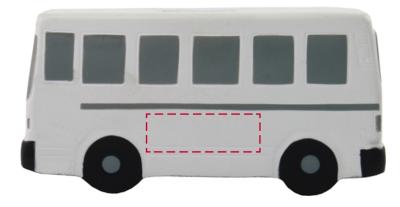

## YOUR VISUAL PROOF

Order Reference XXXXXX Date created xx/xx/xx

Created by XX

305618 Product

Off White Colour

Spot colour/Full colour Branding