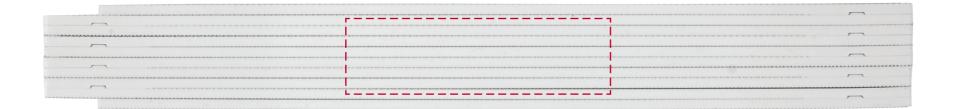

## YOUR VISUAL PROOF

Scale 100%

Print area 70 x 20mm

Logo size

xx x xx mm

Product 190764 Colour White

Branding Spot Colour

## **Artwork Advisories**

Please note, artwork may be affected by the slats in the product.

It is the customer's responsibility to ensure that the proof is correct in all areas. Please be sure to double-check spelling, grammar, layout and design before approving artwork. Due to the variation in monitor colours and adjustments, PDF proofs may not provide an accurate colour representation of the final product & printed work. Once artwork is approved, your order will be processed based on the above unless any amendments are made. All orders are subject to our terms and conditions.