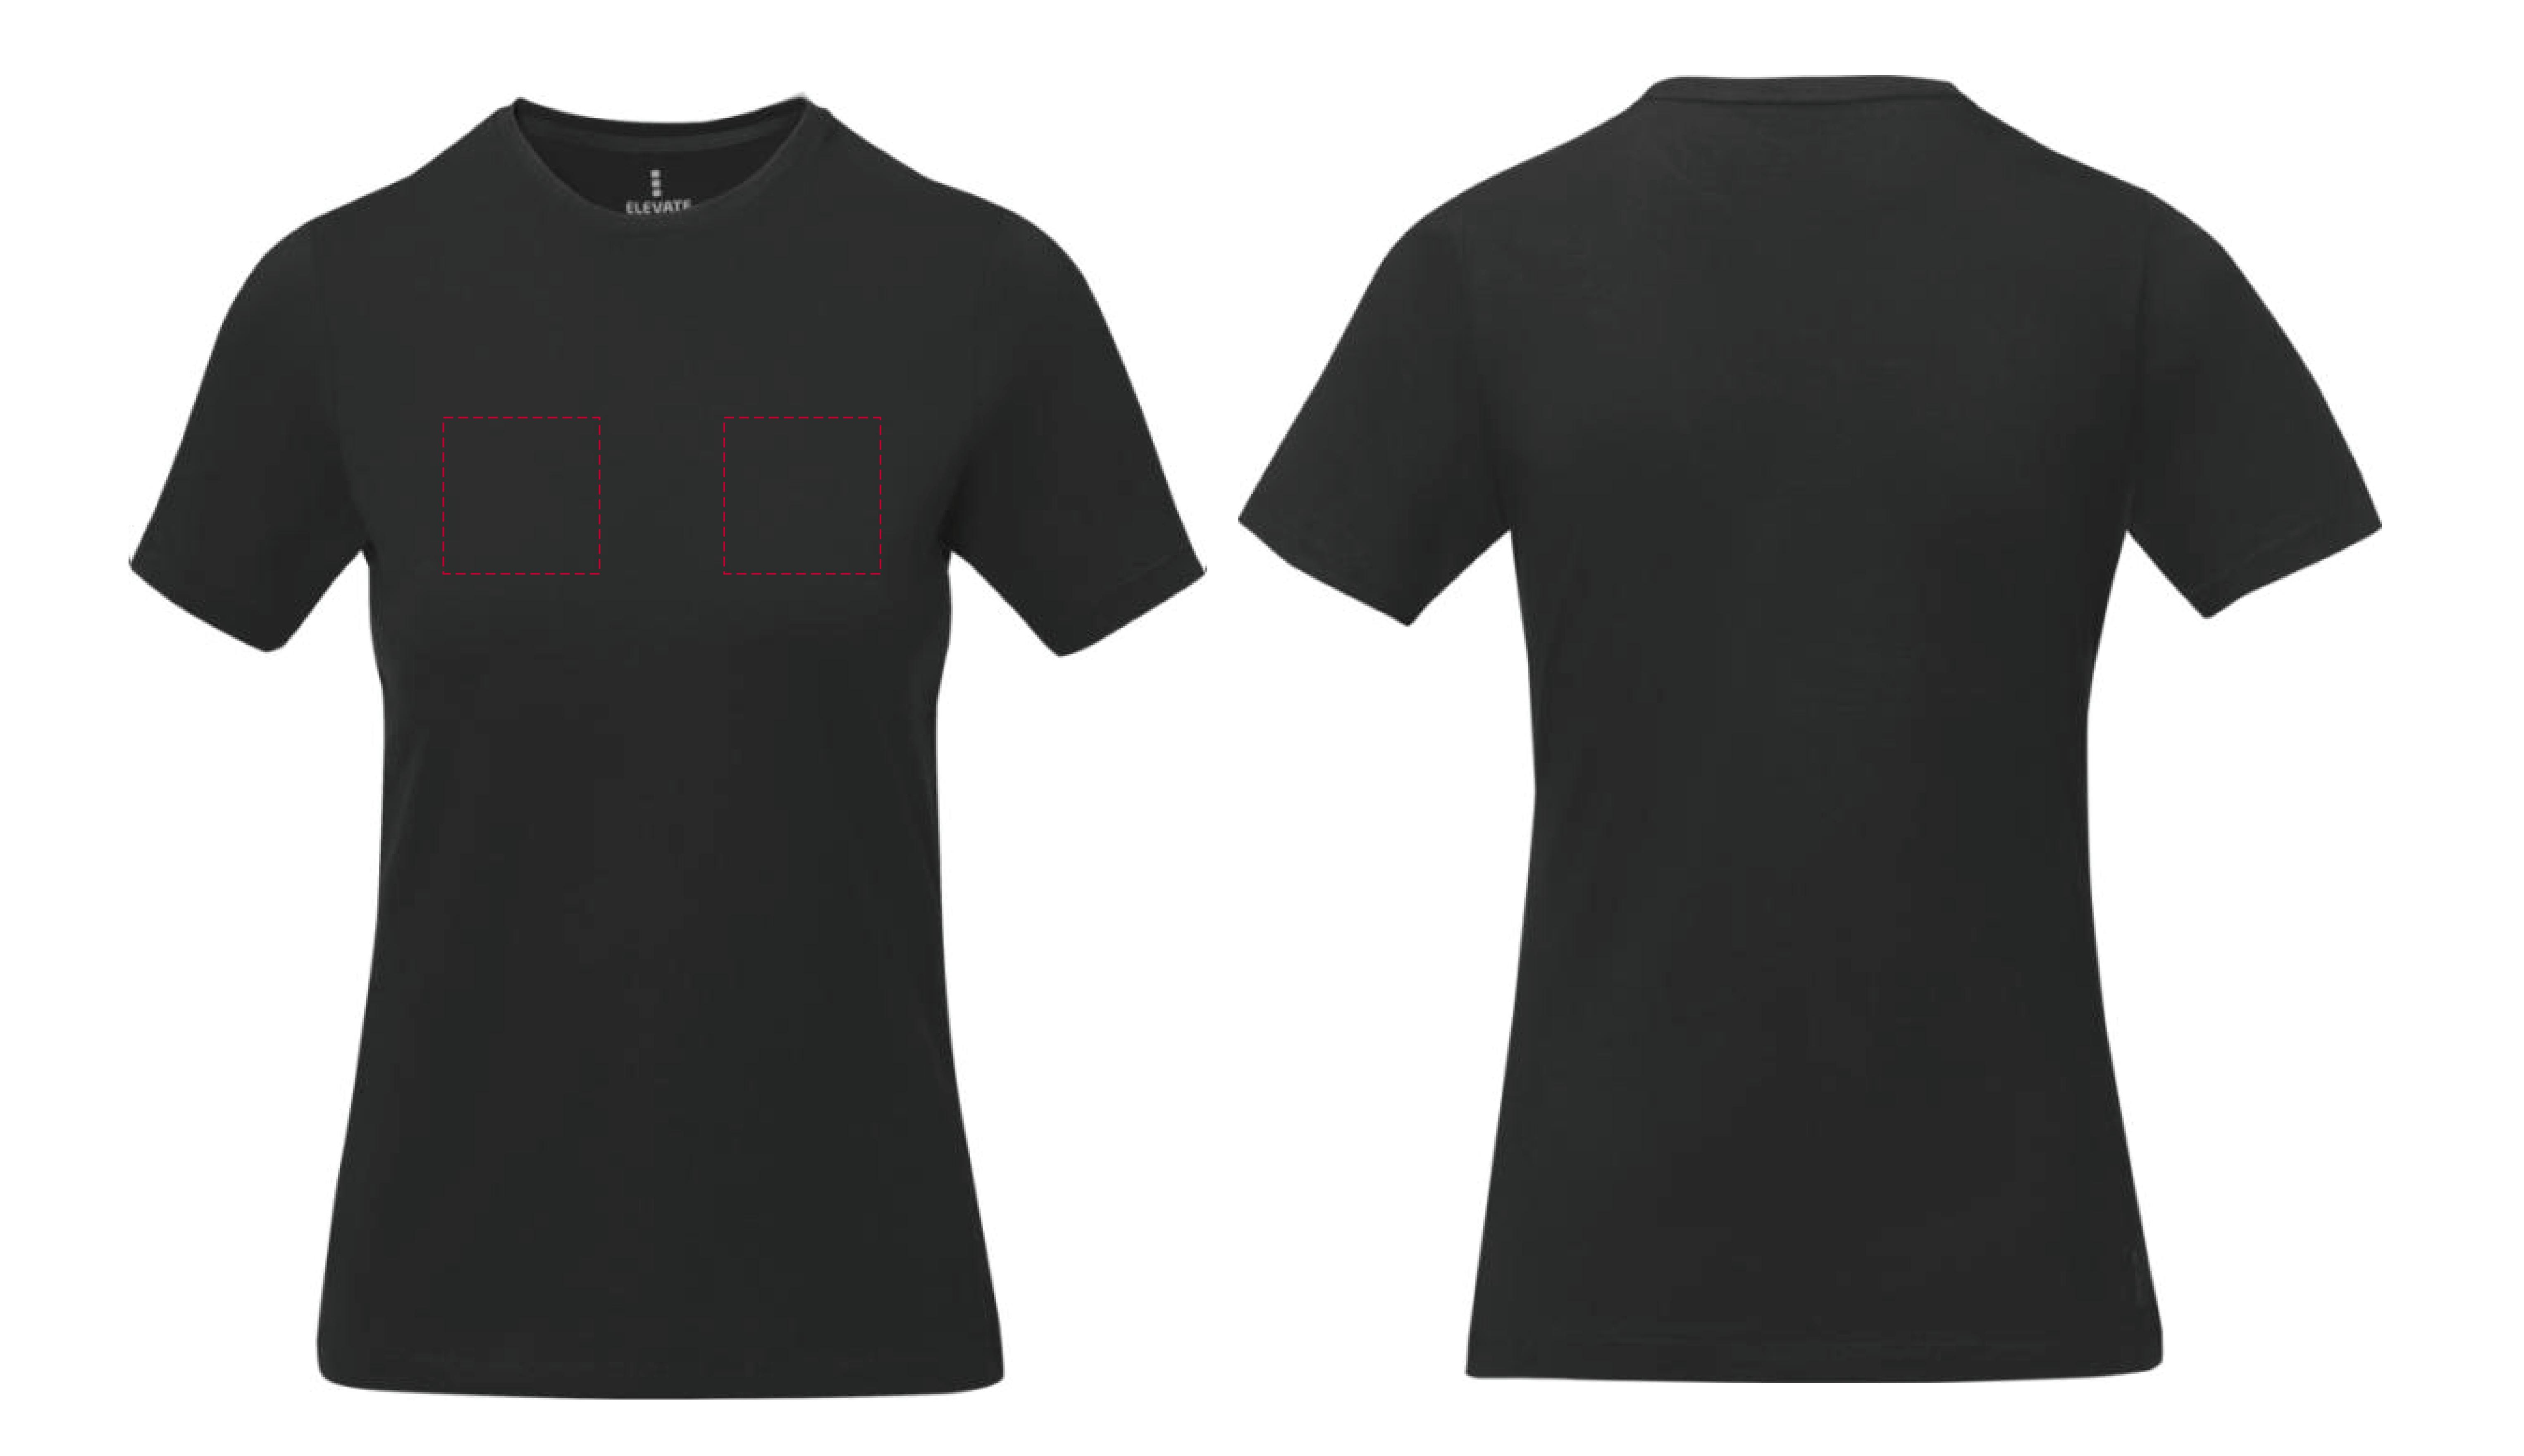

## YOUR VISUAL PROOF

o size xx x xxmm

Order Reference xxxxxx

Date created xx/xx/xx

Created by

Product 189780

Colour Solid Black

Branding Full colour (transfer)

## **Artwork Advisories**

Warning, this logo size may incur a surcharge.

This template is not to scale and is to be used as a guide for print size & positioning only.

When transfer printed an outline edge (keyline) may be visible.