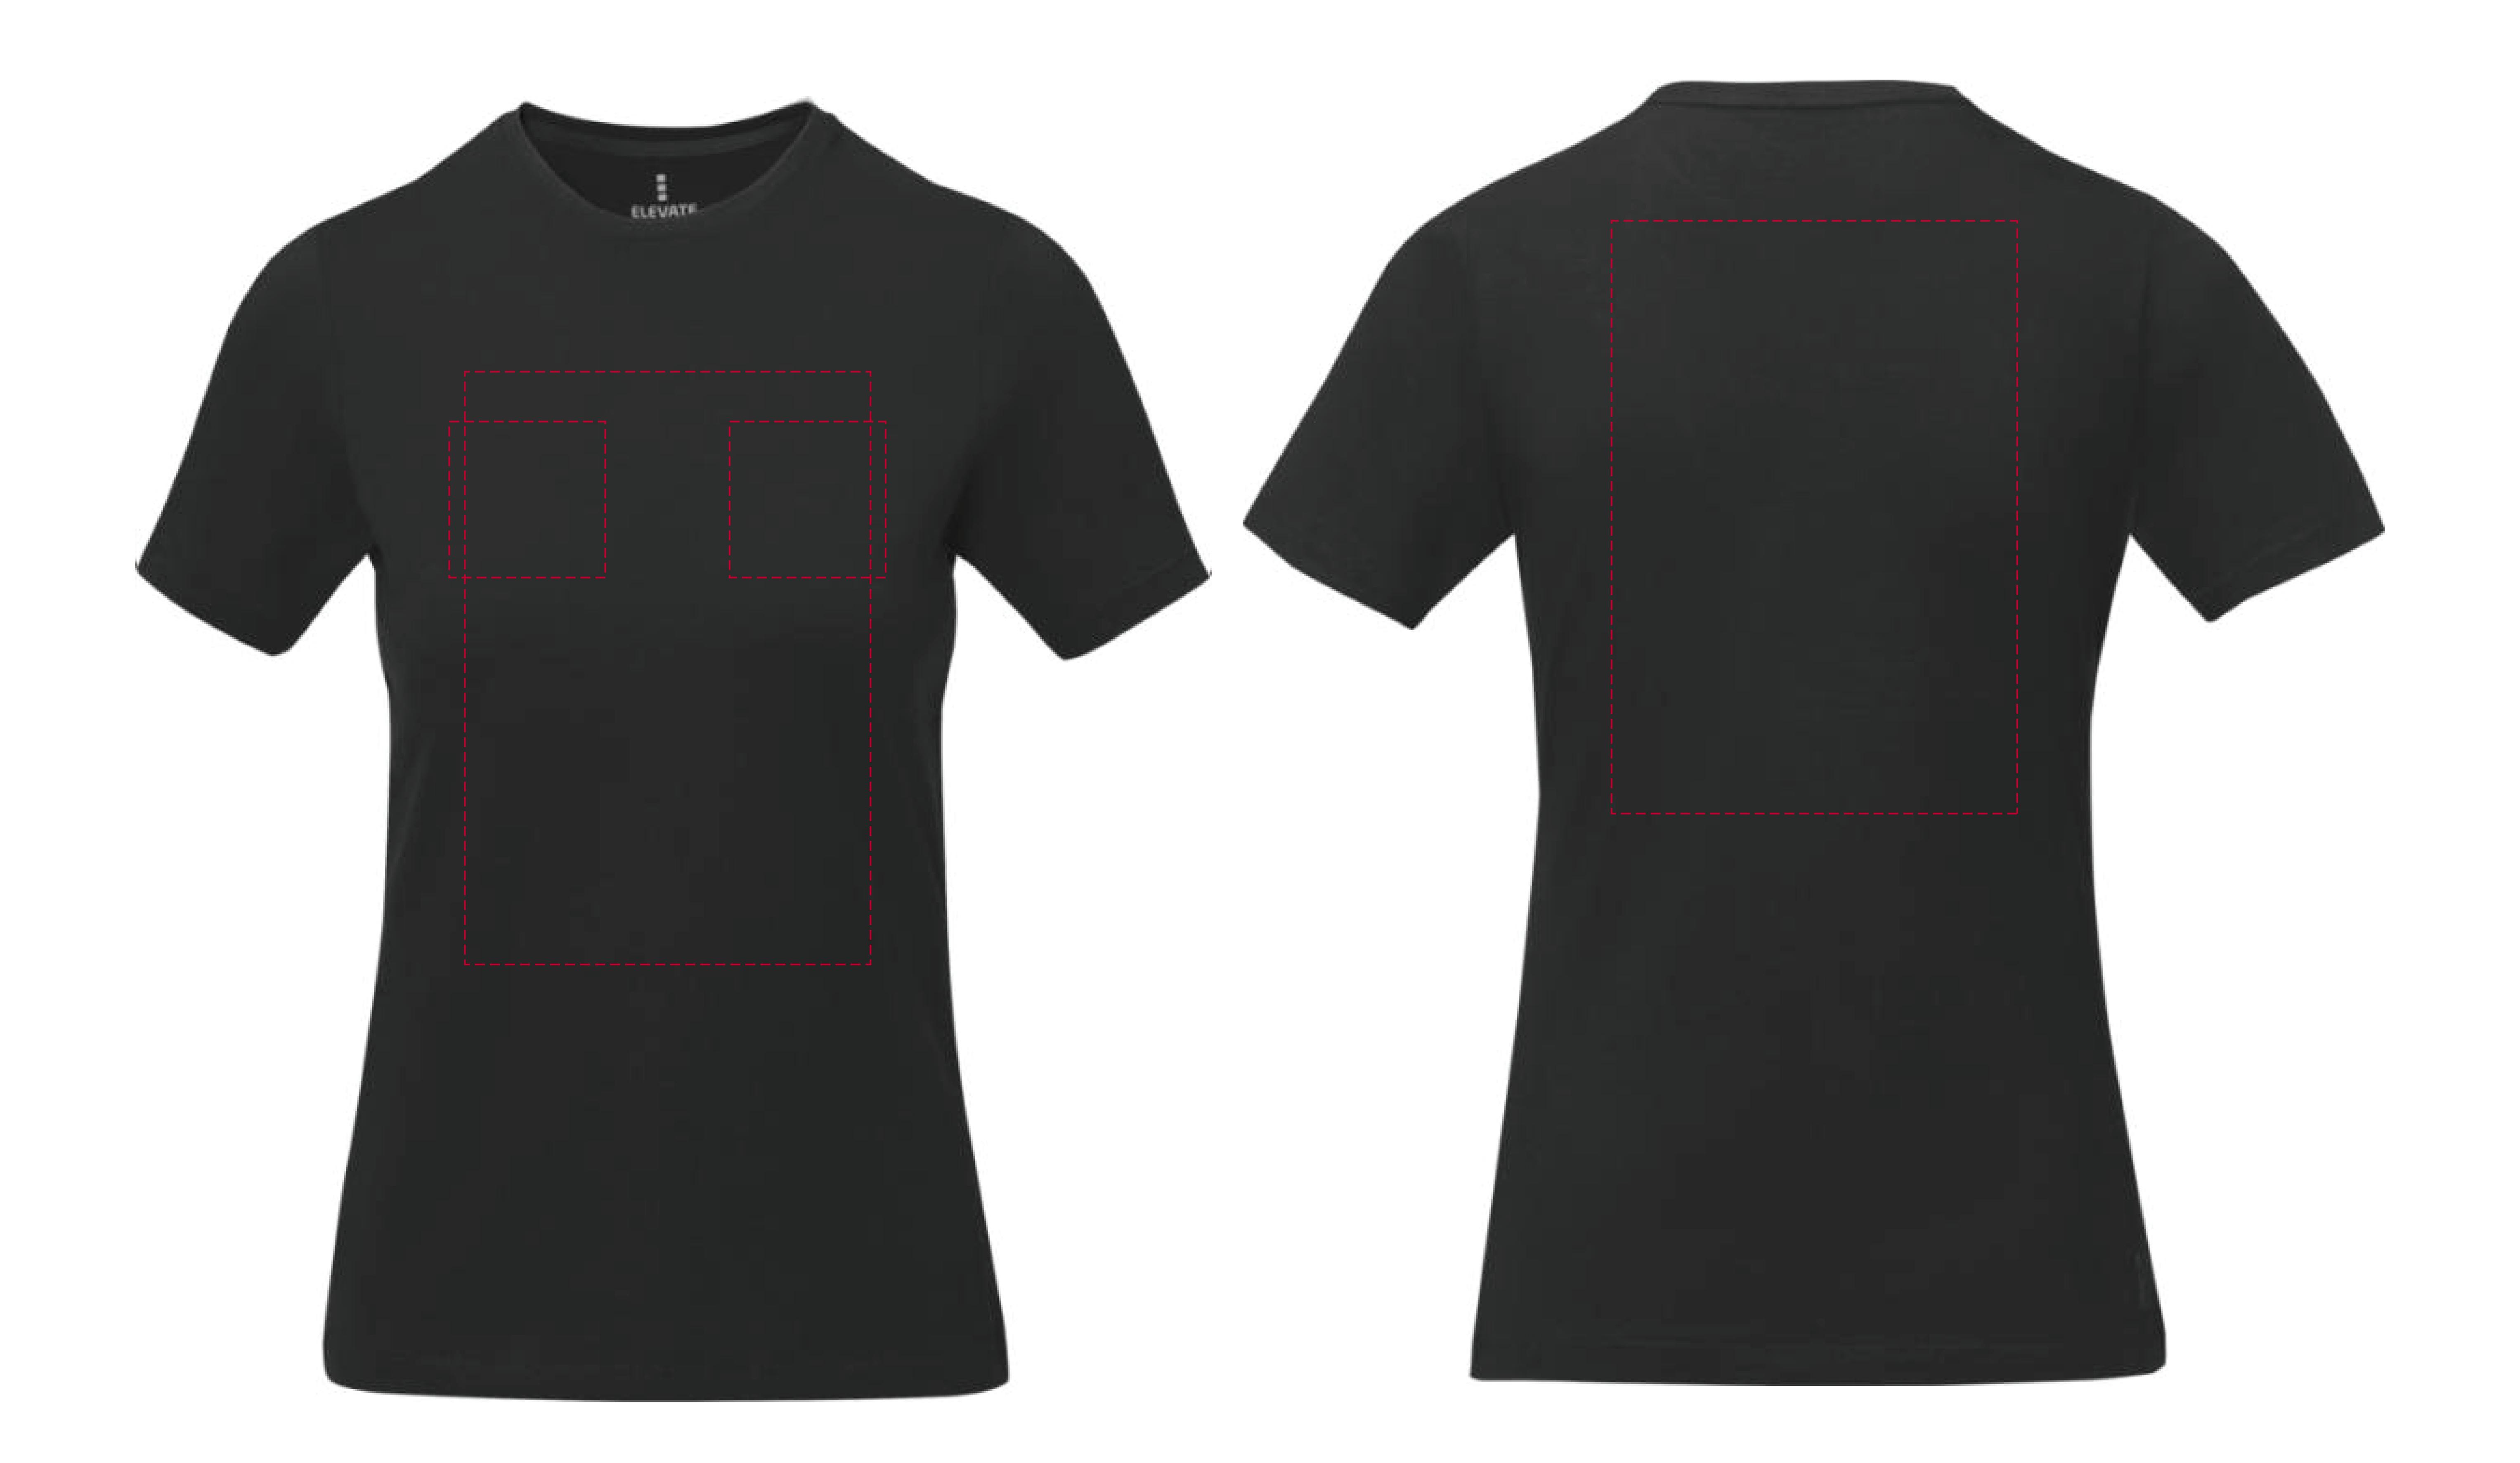

## YOUR VISUAL PROOF

Order Reference XXXXXX

Date created XX/XX/XX

Created by

Product 189780

XX

Colour Solid Black

Branding Spot colour

## **Artwork Advisories**

Warning, this logo size may incur a surcharge.

This template is not to scale and is to be used as a guide for print size & positioning only.

A layer of white is printed underneath the artwork to ensure the colour of the product doesn't affect the print.

Please email all approvals/amends to your order processor.

Scale 100% Print area 380 x 260 mm Logo size xx x xxmm