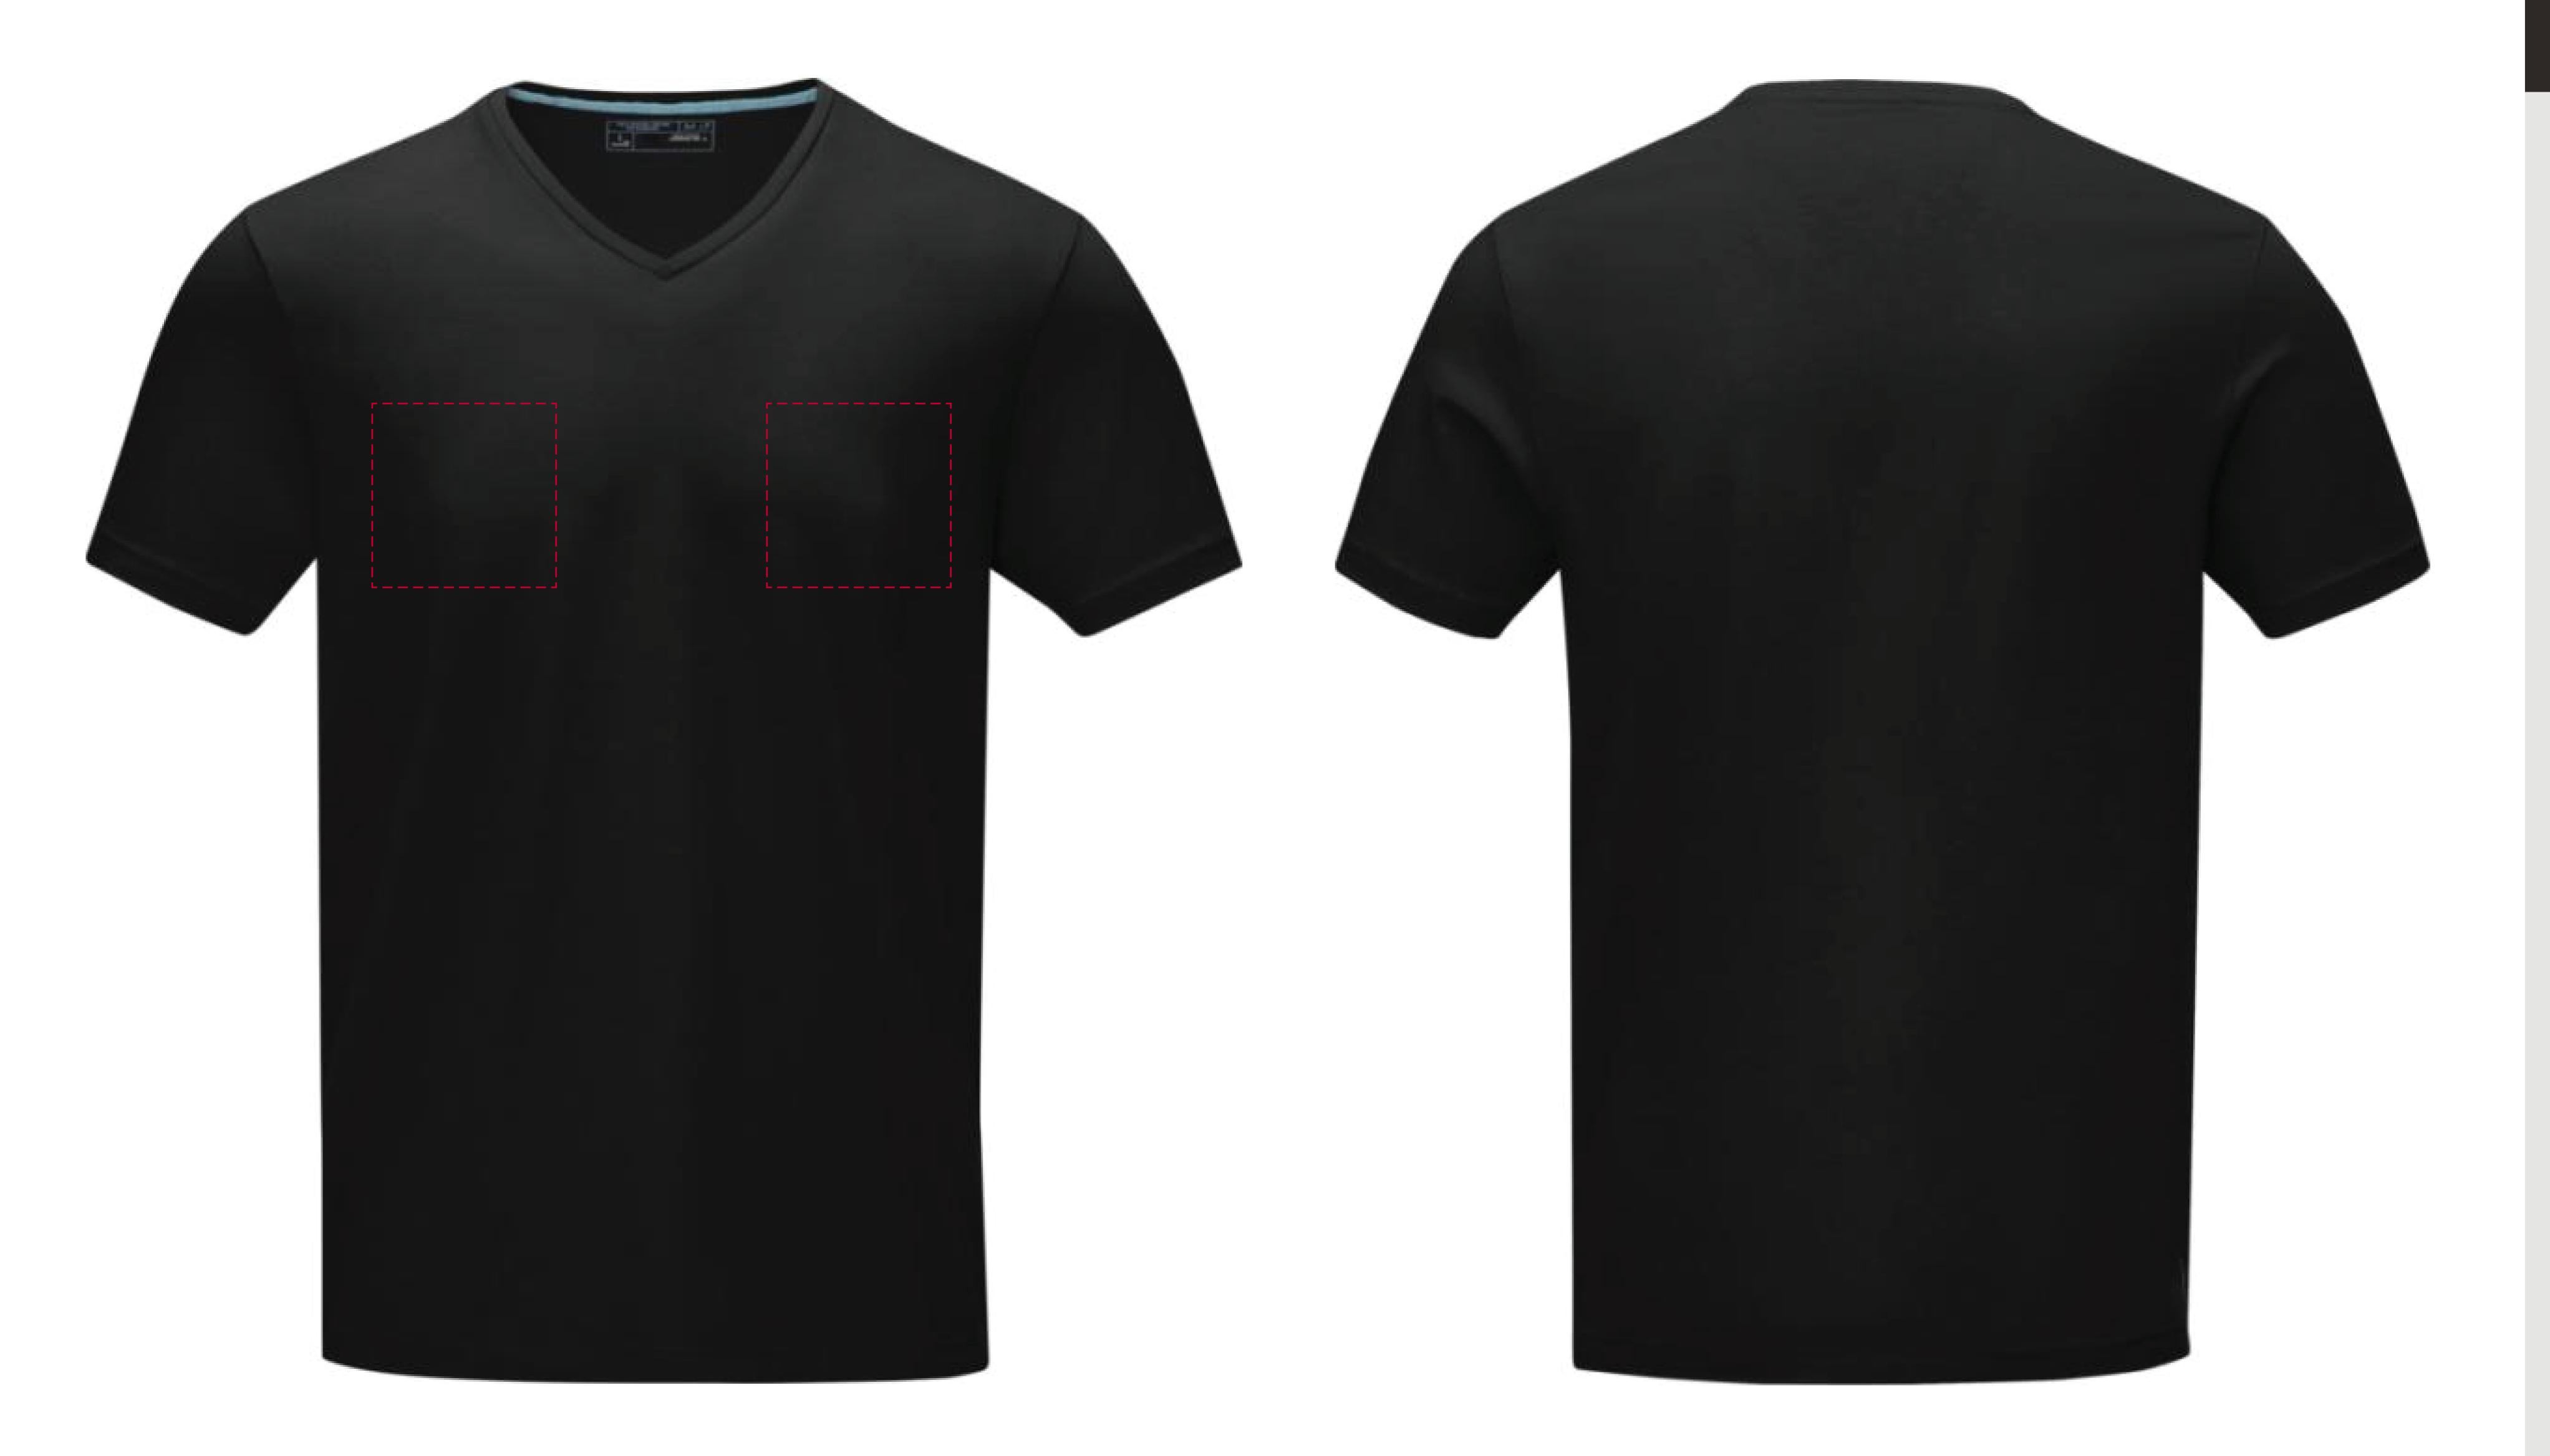

## YOUR VISUAL PROOF

Order Reference XXXXXX Date created xx/xx/xx Created by

XX

**Product** 190360 Colour Black

Embroidery Branding

## **Embroidery (Madeira Thread) Colours**

CLASSIC CLASSIC CLASSIC CLASSIC XXXc XXXc XXXc

## **Artwork Advisories**

Warning, this logo size may incur a surcharge.

It is the customer's responsibility to ensure that the proof is correct in all areas. Please be sure to double-check spelling, grammar, layout and design before approving artwork. Due to the variation in monitor colours and adjustments, PDF proofs may not provide an accurate colour representation of the final product & printed work. Once artwork is approved, your order will be processed based on the above unless any amendments are made. All orders are subject to our terms and conditions.