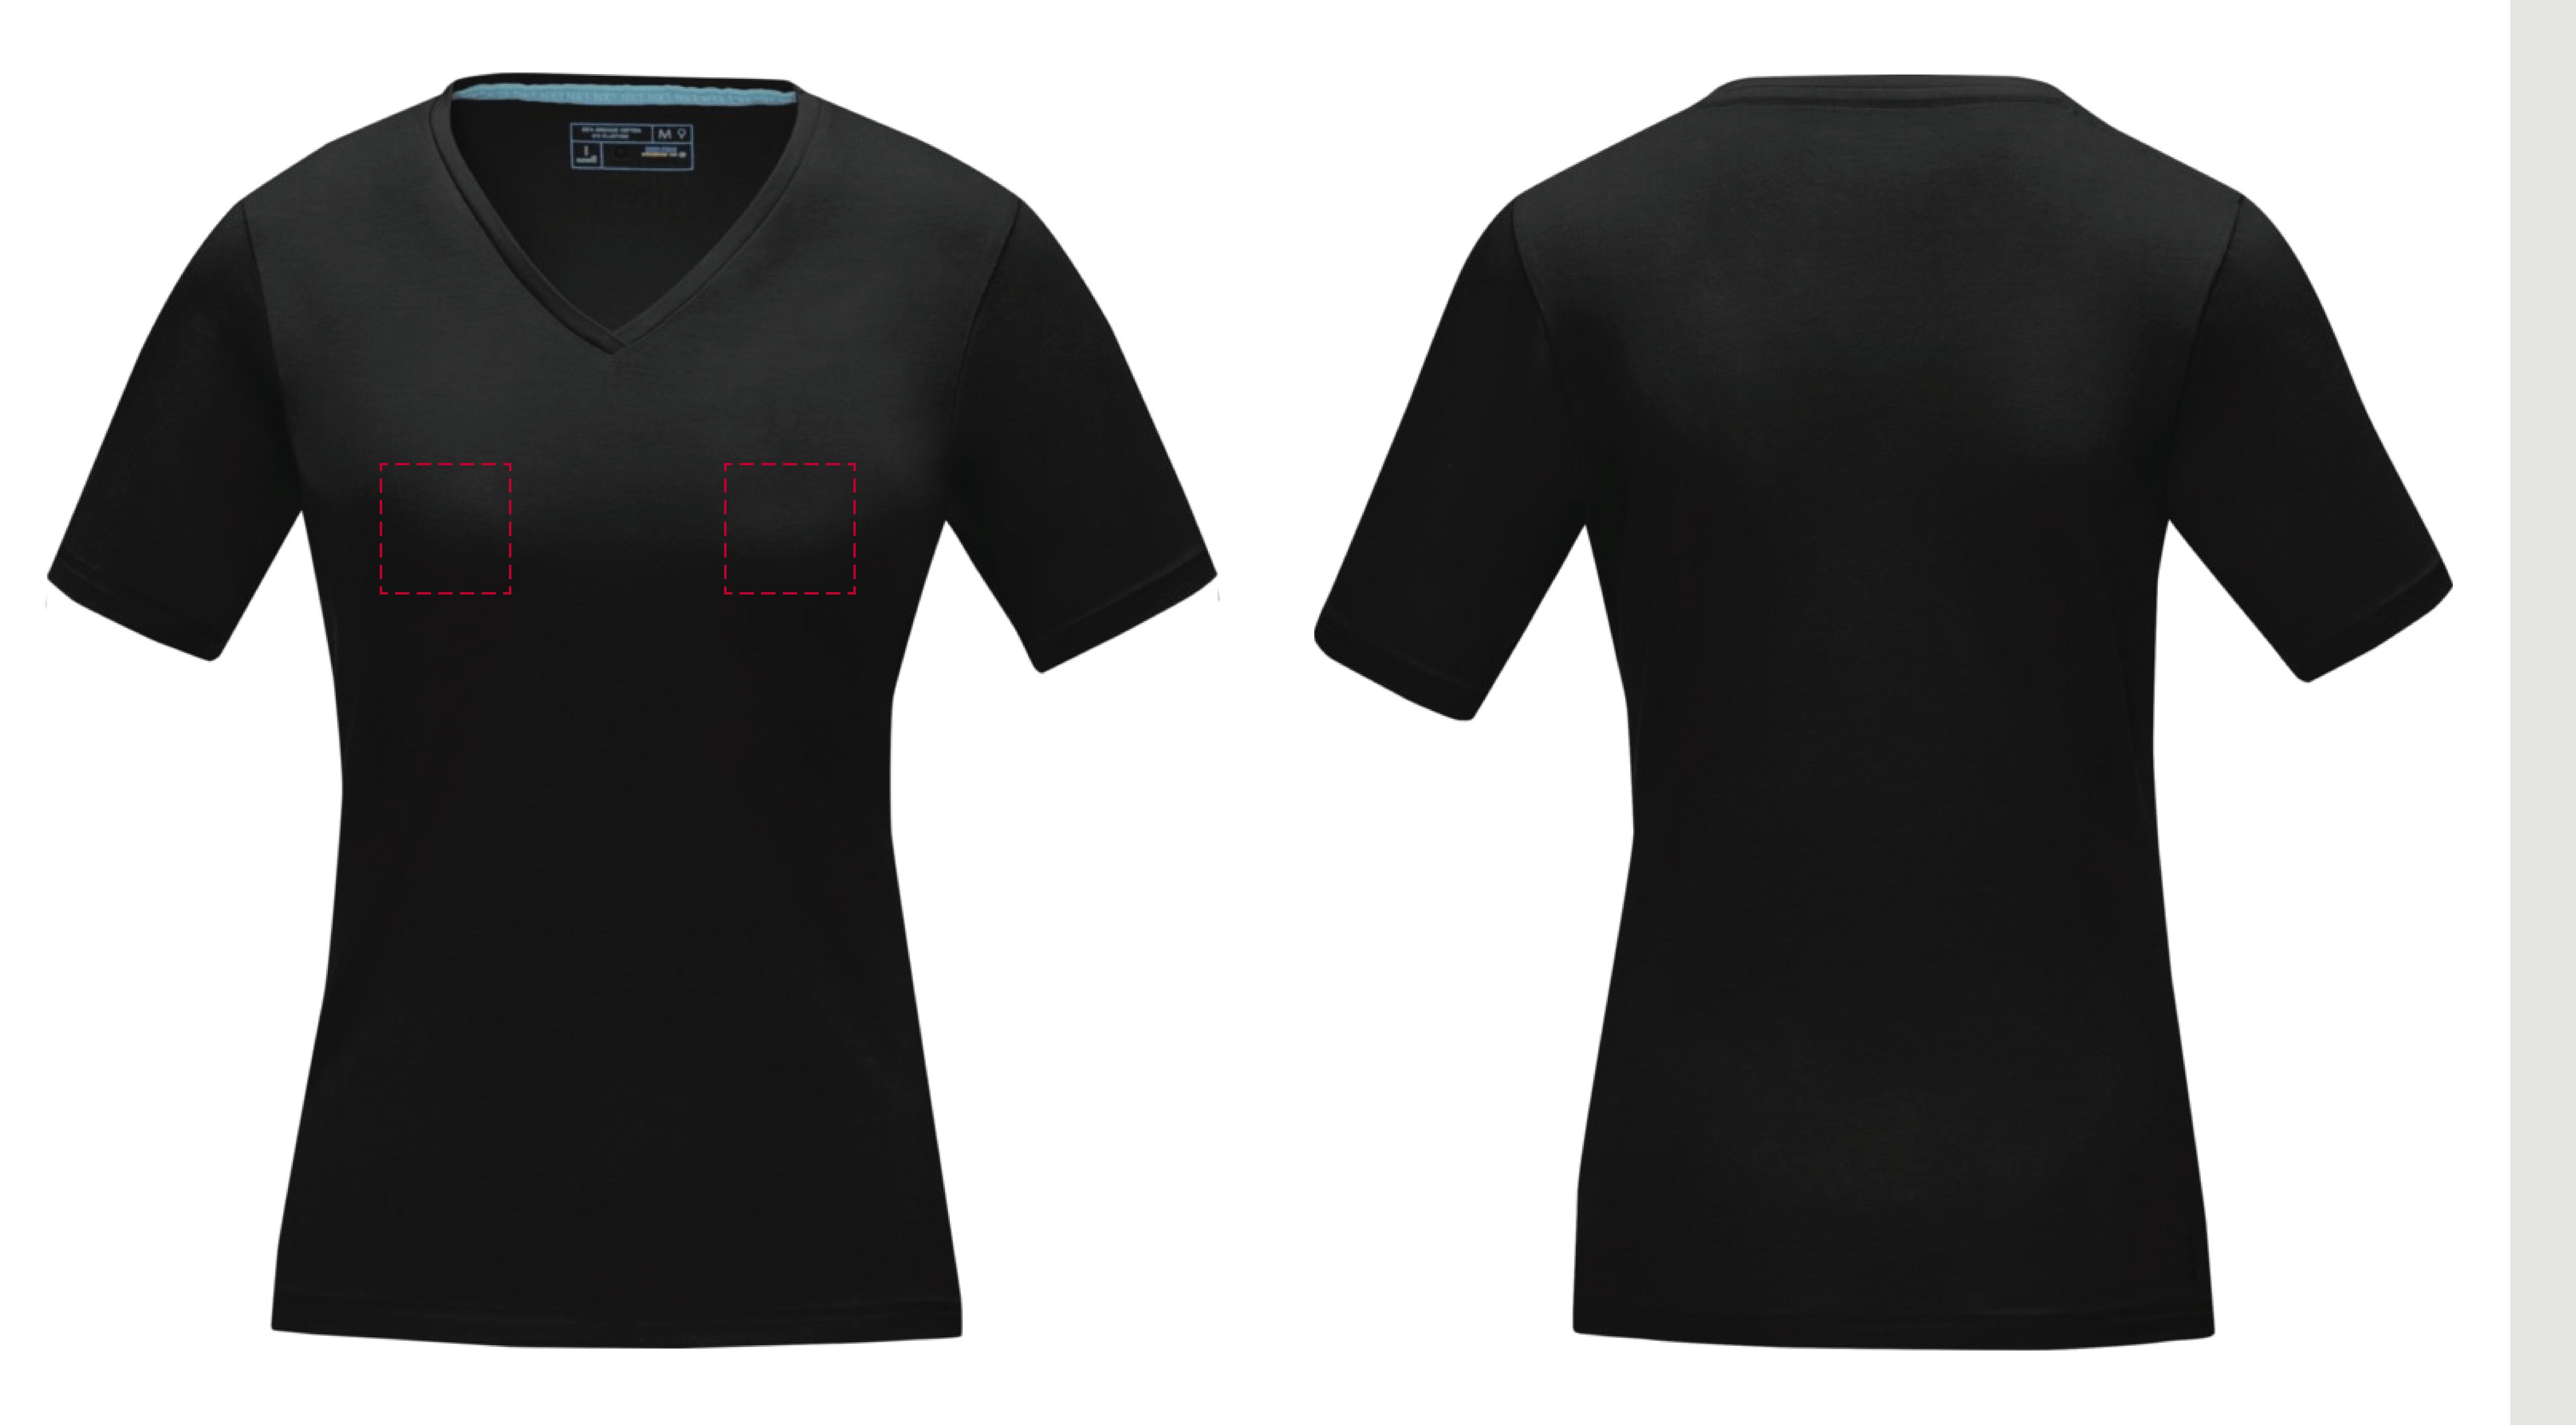

## YOUR VISUAL PROOF

Order Reference xxxxxx

Date created xx/xx/xx

XX

Product 190802 Colour Black

Branding Embroidered

## Artwork Advisories

Warning, this logo size may incur a surcharge

Actual embroidery appearance may differ slightly once digitised.

It is the customer's responsibility to ensure that the proof is correct in all areas. Please be sure to double-check spelling, grammar, layout and design before approving artwork. Due to the variation in monitor colours and adjustments, PDF proofs may not provide an accurate colour representation of the final product & printed work. Once artwork is approved, your order will be processed based on the above unless any amendments are made. All orders are subject to our terms and conditions.