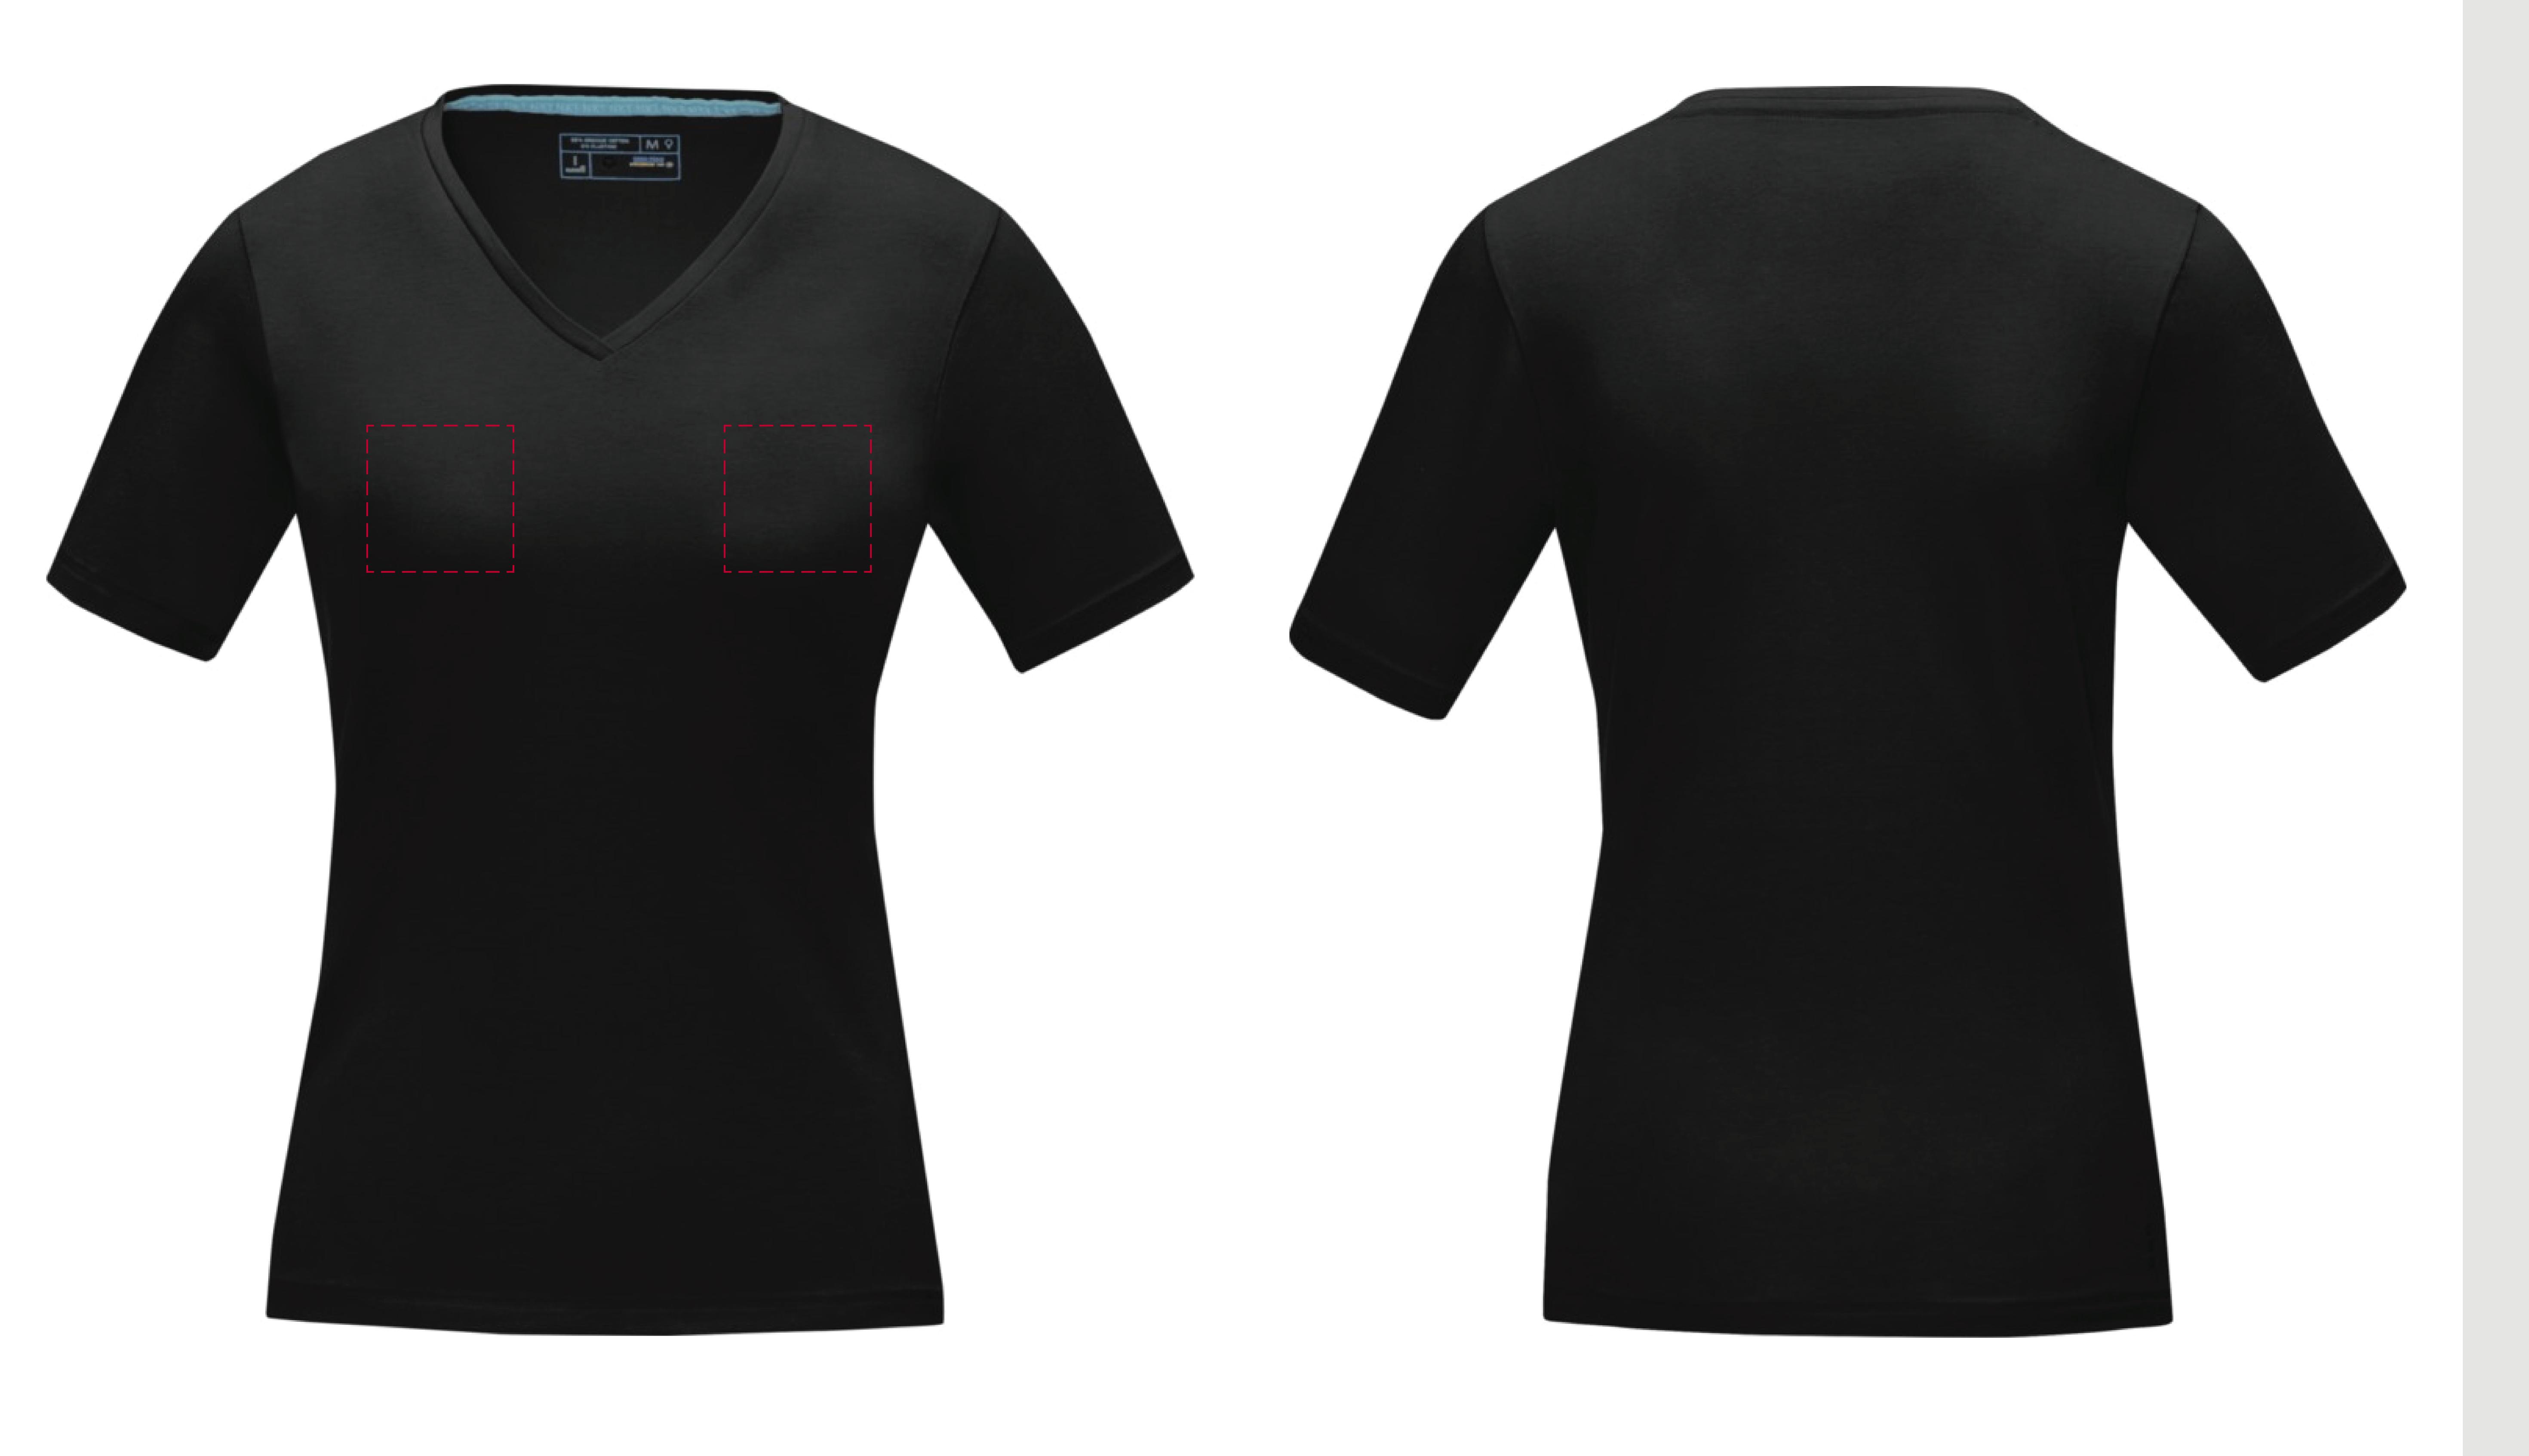

## YOUR VISUAL PROOF

Scale 100% Print area 90 x 90 mm

Logo size

XX X XXMM

Order Reference Date created Created by

XXXXXX XX/XX/XXXX

Product Colour Branding

190802 Black Spot Colour